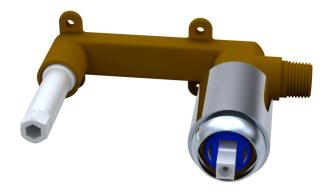

## fluid Mixing Valve for Single Lever Wall Mount Lavatory Faucet Model: F3000B

Model: F3000B

### **Specifications**

- Heavy brass construction for durability and reliability
- Kerox ceramic cartridge ensures life long trouble free service
- Single Lever handle operation allows both volume and temperature control
- Max-temperature limit stop for added safety.
- Dual inlet and outlet ports 1/2" CxC soldering & 1/2" NPT thread
- Test plug is provided for pressure test