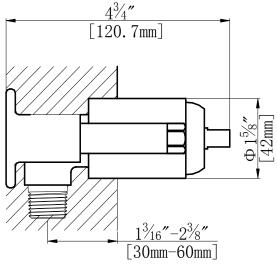

## fluid Mixing Valve for Single Lever Wall Mount Lavatory Faucet Model: F3000B

Model: F3000B