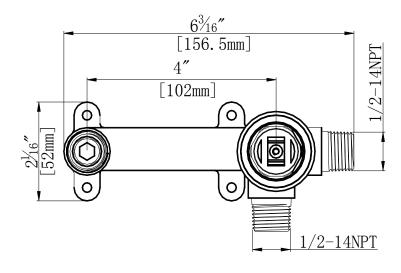

## fluid Mixing Valve for Single Lever Wall Mount Lavatory Faucet Model: F3000B

Model: F3000B

### **Specifications**

- Heavy brass construction for durability and reliability
- Kerox ceramic cartridge ensures life long trouble free service
- Single Lever handle operation allows both volume and temperature control
- Max-temperature limit stop for added safety.
- Dual inlet and outlet ports 1/2" CxC soldering & 1/2" NPT thread
- Test plug is provided for pressure test