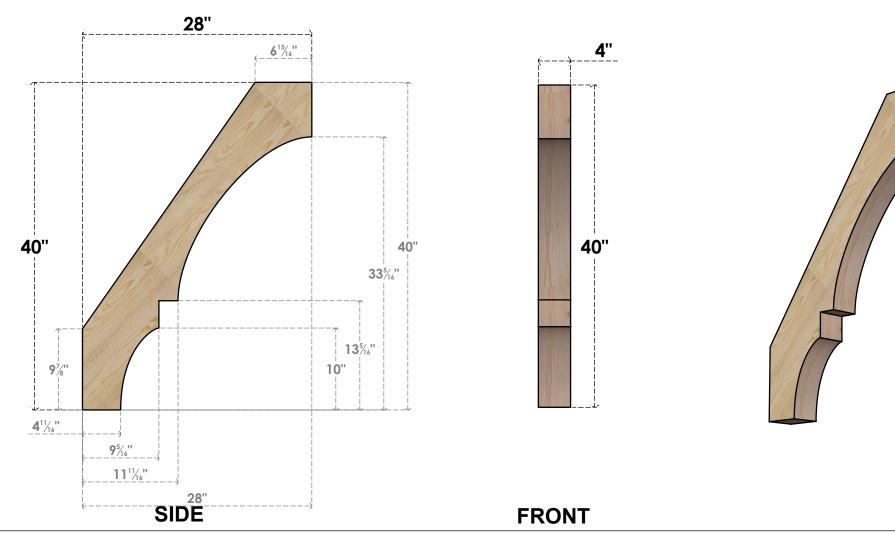

## BRC04X28X40BOA00RDF

4"W X 28"D X 40"H BALBOA ROUGH SAWN BRACE, DOUGLAS FIR

EKENA MILLWORK 2300 WEST MAIN ST. CLARKSVILLE, TX 75426 TOLL FREE: 866-607-0453 WWW.EKENAMILLWORK.COM