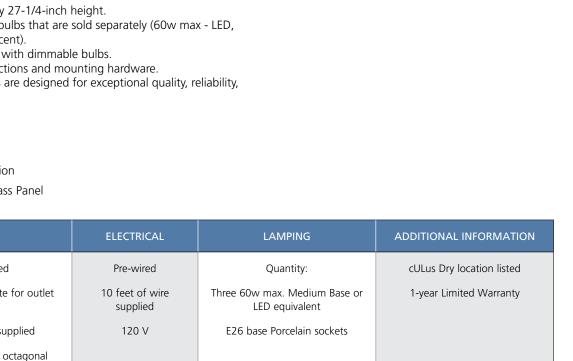

| DATE:    | TYPE: |  |
|----------|-------|--|
| NAME:    |       |  |
| PROJECT: |       |  |

Incandescent