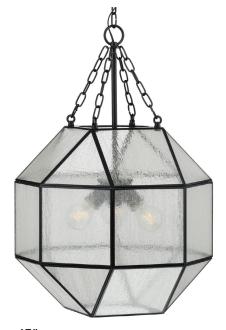

## Mauldin

Enjoy the generous antique glow of this charming pendant. A geometric frame coated in a classic black finish creates an awe-inspiring design. Clear seeded glass panes foster a soft vintage aesthetic and recall memories of raindrops clinging to windows during a summer evening thungerstorm.

- Clear seeded glass panes foster a soft vintage aesthetic and recall memories of raindrops clinging to windows during a summer evening thungerstorm.
- A geometric frame coated in a classic black finish creates an awe-inspiring design. Clear
- Enjoy the generous antique glow of this charming pendant.
- Ideal for any foyer, kitchen, or dining room.
- Perfect for urban industrial, transitional, farmhouse, or contemporary
- Measures 17-inch width by 27-1/4-inch height.
- Uses three medium base bulbs that are sold separately (60w max LED, CFL, halogen, or incandescent).
- Able to be fully dimmable with dimmable bulbs.
- Includes installation instructions and mounting hardware.
- Progress Lighting products are designed for exceptional quality, reliability, and functionality.

Category: Pendants Finish: Black (Painted)

Construction: Steel Construction Glass/Shade: Clear Seeded Glass Panel

MOUNTING

Square: 17" Height: 27-1/4"

Overall Ht. W/Chain: 89-1/2"