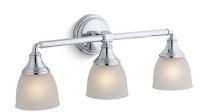

# **Devonshire®**

Triple-light Wall Sconce K-10572

#### **Features**

- Premium metal construction for durability.
- KOHLER finishes resist corrosion and tarnish.
- Frosted-glass shades.
- Sconces can be positioned up or down, depending on room setting.
- CUL- and UL-approved up to 100 watts.
- Coordinates with other products in the Devonshire Collection.