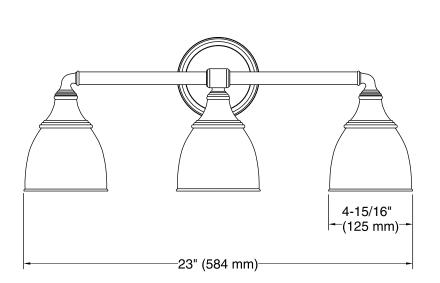

up to 100 watts.
- Coordinates with other products in the Devonshire Collection.

#### Installation

Installation hardware included.

### **Included Components**

Additional Components: Installation hardware



#### Codes/Standards

UL 1598 CSA C22.2 No. 250

# **KOHLER® Faucet Lifetime Limited Warranty**

See website for detailed warranty information.

#### Available Colors/Finishes

Color tiles intended for reference only.

| Color | Code | Description              |
|-------|------|--------------------------|
|       | CP   | Polished Chrome          |
|       | SN   | Vibrant® Polished Nickel |
|       | BN   | Vibrant® Brushed Nickel  |
|       | BV   | Vibrant® Brushed Bronze  |
|       | 2BZ  | Oil-Rubbed Bronze        |





## **Devonshire®**

# Triple-light Wall Sconce K-10572





## **Technical Information**

All product dimensions are nominal.

### **Notes**

Install this product according to the installation guide.