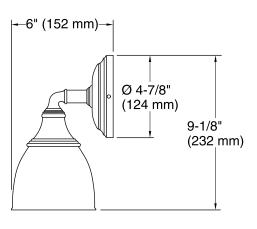

p to 100 watts.
- Coordinates with other products in the Devonshire Collection.

#### Installation

Installation hardware included.

### **Included Components**

Additional Components: Installation hardware



#### Codes/Standards

UL 1598 CSA C22.2 No. 250

# **KOHLER® Faucet Lifetime Limited Warranty**

See website for detailed warranty information.

#### Available Colors/Finishes

Color tiles intended for reference only.

| Color | Code | Description              |
|-------|------|--------------------------|
|       | CP   | Polished Chrome          |
|       | SN   | Vibrant® Polished Nickel |
|       | BN   | Vibrant® Brushed Nickel  |
|       | BV   | Vibrant® Brushed Bronze  |
|       | 2BZ  | Oil-Rubbed Bronze        |





## **Devonshire®**

# Triple-light Wall Sconce K-10572





## **Technical Information**

All product dimensions are nominal.

### **Notes**

Install this product according to the installation guide.