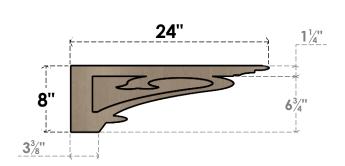

## ITEM NUMBER: CORU04X24X08MAYRCPR

4"W X 24"D X 8"H SERIES 3 THIN MAYFLOWER ROUGH CEDAR TIMBERTHANE FAUX WOOD CORBEL, PRIMED

## SIDE PROFILE