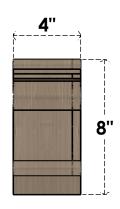

## ITEM NUMBER: CORU04X24X08MAYRCPR

4"W X 24"D X 8"H SERIES 3 THIN MAYFLOWER ROUGH CEDAR TIMBERTHANE FAUX WOOD CORBEL, PRIMED

## FRONT PROFILE