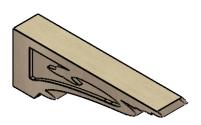

## ITEM NUMBER: CORU04X24X08MAYRCPR

4"W X 24"D X 8"H SERIES 3 THIN MAYFLOWER ROUGH CEDAR TIMBERTHANE FAUX WOOD CORBEL, PRIMED

## **ISOMETRIC**

**EKENA MILLWORK** 2300 WEST MAIN ST. CLARKSVILLE, TX 75426 TOLL FREE: 866-607-0453 WWW.EKENAMILLWORK.COM

GENERATED DATE: 01/27/2023

- 1. INSTALLATION TO BE COMPLETED IN ACCORDANCE WITH MANUFACTURER'S SPECIFICATIONS.