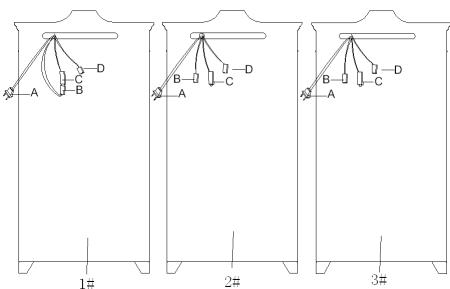

- 3. If you want to bunch two or more cabinets together, place them all side by side in a desired location.
- 4. Leave male connector of the can light (C) and female connector of power switch (B) for the first cabinet (#1) as it is. Keep male connector of the can light (C) and female connector of power switch (B) off for the rest cabinets (#2, #3, and so on). (See Diagram 2)
- 5. Connect female connector of the can light (D) (#1 cabinet) with male connector of power wire (E), then have female connector of power wire (F) connected to male connector of the can light (C) (the #2 cabinet). (See Diagram 3)