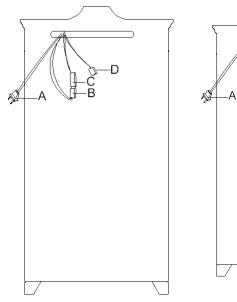

- A male connector (of the power switch)
  - \_\_\_\_ female connector (of the power switch)
- male connector (of the can light)
- D —— female connector (of the can light)
- E male connector (of the power wire)
- F —— female connector (of the power wire)

## **Assembly Steps:**

- 1. When each piece of cabinet is used alone, attach male connector of the power switch (A) to a wall plug. (See Diagram 1)
- 2. Touch dimmer is at the inside of right post.

<sup>\*\*\*</sup> Caution: Please read all instructions carefully before starting the assembly process.