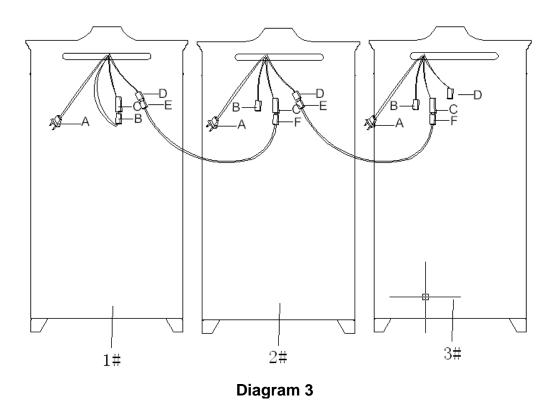

- 3. If you want to bunch two or more cabinets together, place them all side by side in a desired location.
- 4. Leave male connector of the can light (C) and female connector of power switch (B) for the first cabinet (#1) as it is. Keep male connector of the can light (C) and female connector of power switch (B) off for the rest cabinets (#2, #3, and so on). (See Diagram 2)
- 5. Connect female connector of the can light (D) (#1 cabinet) with male connector of power wire (E), then have female connector of power wire (F) connected to male connector of the can light (C) (the #2 cabinet). (See Diagram 3)

- 6. Repeat step 5 for the 3<sup>rd</sup> cabinet and the rest of ones when more than two are bunched together till each one is connected.
- 7. Plug in male connector of power switch (A) (#1 cabinet).
- 8. Touch the dimmer of the #1 cabinet, all can lights connecting together will be on at the same time.