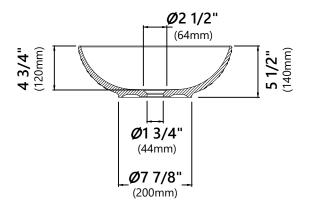

#### **Sink Dimensions**

Dimensions: Ø16 1/2" x 5 1/2"

#### **Features**

- · Vitreous China
- Round Vessel Sink
- 1 3/4" Drain Hole Size
- Without Overflow