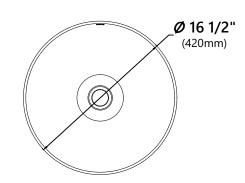

# **KCV-200**

## Round Ceramic Bathroom Sink



#### **Sink Dimensions**

Dimensions: Ø16 1/2" x 5 1/2"

#### **Features**

- · Vitreous China
- Round Vessel Sink
- 1 3/4" Drain Hole Size
- Without Overflow

## **Available Colors**

- · Glossy White
- Glossy Black
- · Glossy Beige
- Glossy Gray

### **Optional Accessories**

• Pop-Up Drain PU-20

#### **CODES/STANDARDS:**

**Product Certification** 

CSA B45.11/IAPMO Z401

ADA

**NOTE**: Each sink may have a 3% dimension tolerance. Please measure the sink prior to installation.

#### Warranty

Kraus Limited Lifetime Warranty see website for details www.kraususa.com