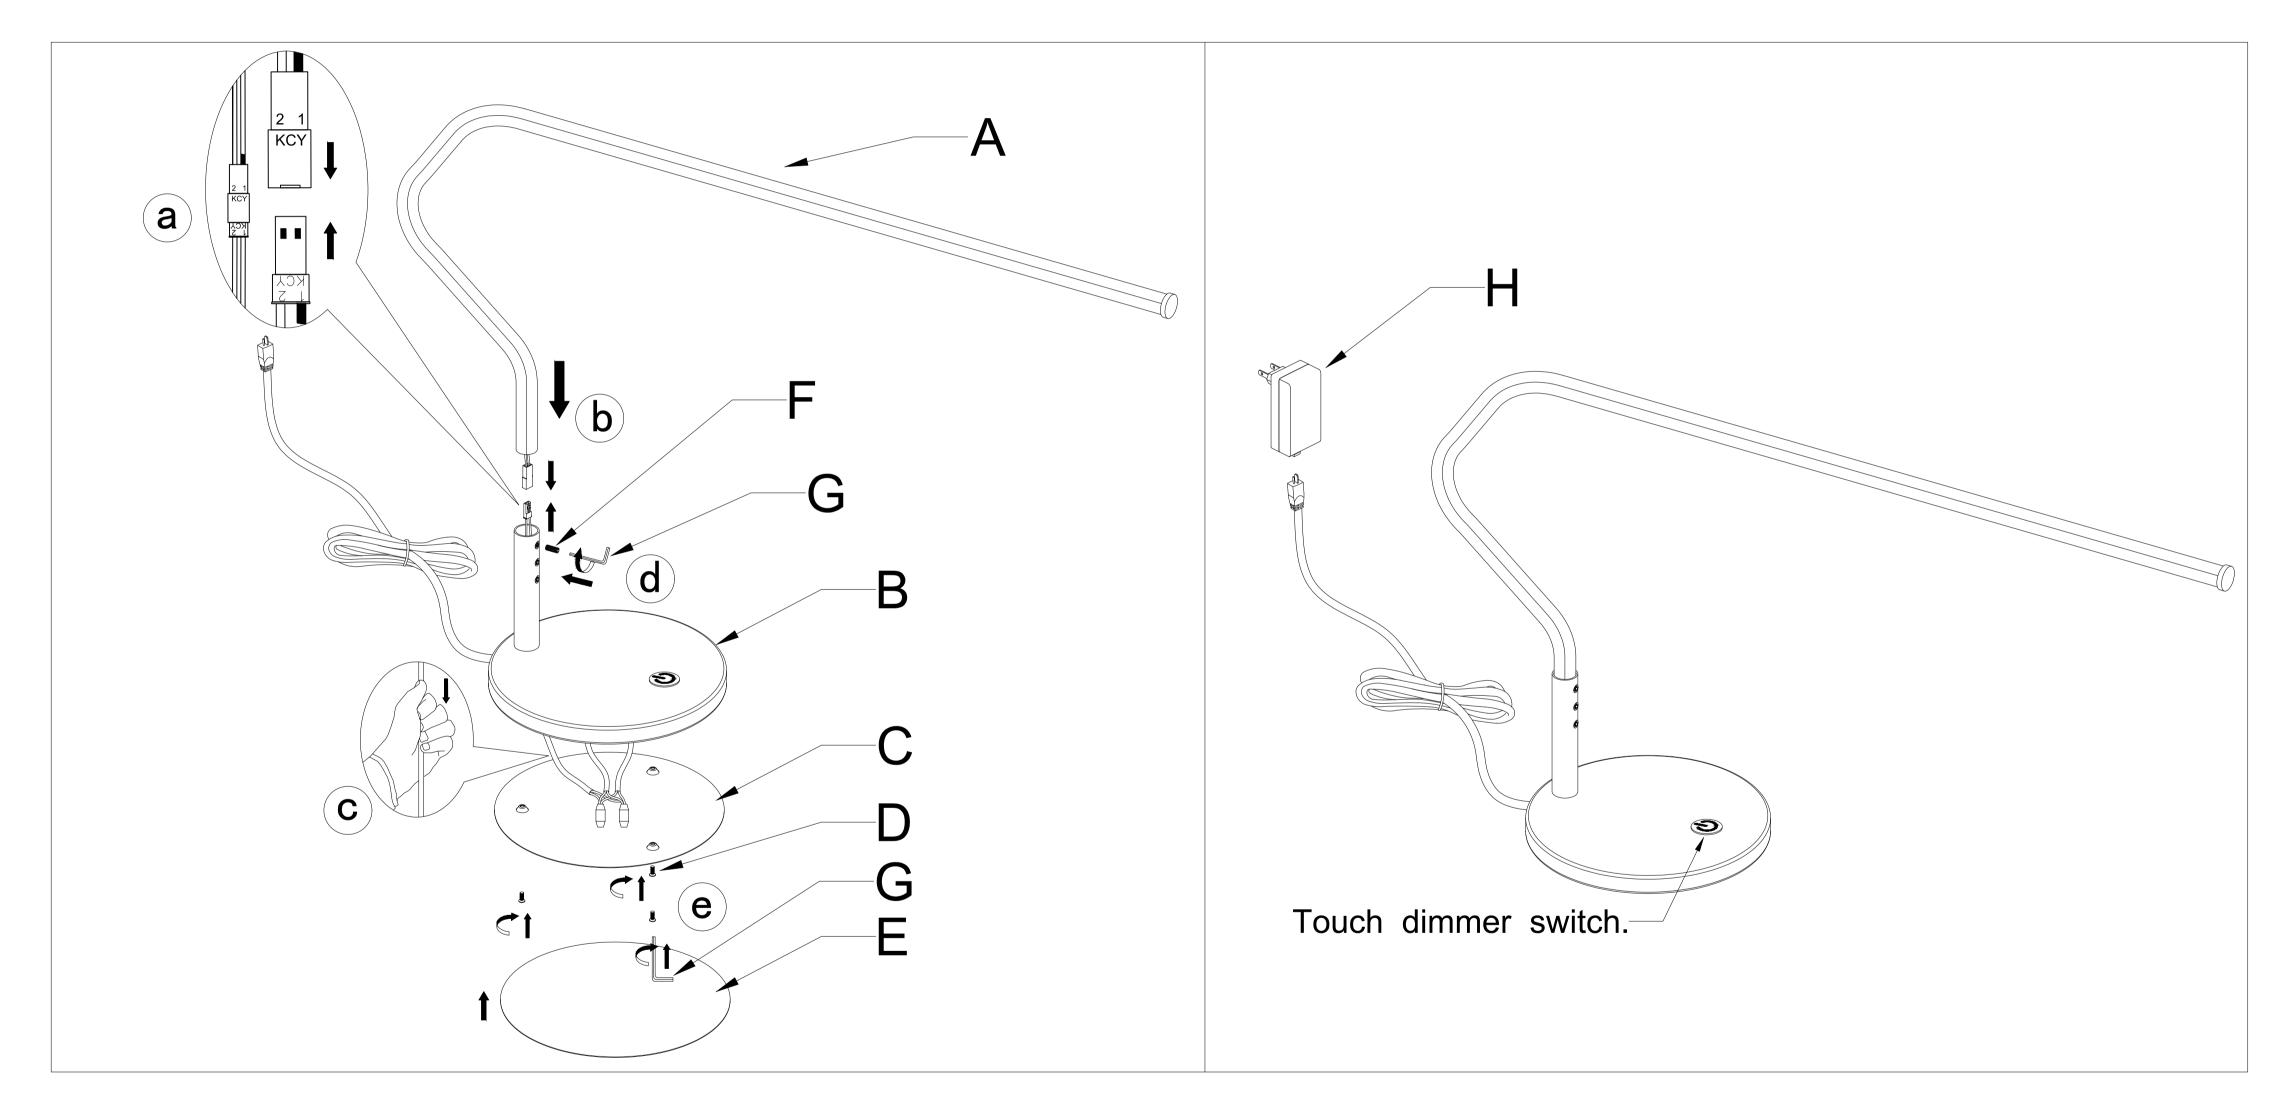

# **Part List and Hardware List**

| PIECE | DESCRIPTION         | PICTURE | QUANTITY | PIECE | DESCRIPTION  | PICTURE | QUANTITY |
|-------|---------------------|---------|----------|-------|--------------|---------|----------|
| A     | main body<br>stents |         | 1X       |       | cloth mat    |         | 1X       |
| В     | counter<br>weight   |         | 1X       | F     | screw        |         | 3X       |
| C     | iron plate          |         | 1X       | G     | allen wrench |         | 1X       |
| D     | screw               |         | 3X       |       | transformer  |         | 1X       |

- 1. Assemble the main body.
- a). Insert the polarity plug correctly.
- b).Align main body stents(A) and counter weight(B).
- c).Pull the wire tight.
- d).Fix main body stents(A) and counter weight(B) with screw(F) and allen wrench(G).
- e). Fix iron plate (C) and counter weight(B) with screw(D) and allen wrench(G).

- 2.Glue the cloth mat (E) under the iron plate (C).
- 3.Insert transformer(H) correctly.

Put the light on a level surface to check if everything is stable.