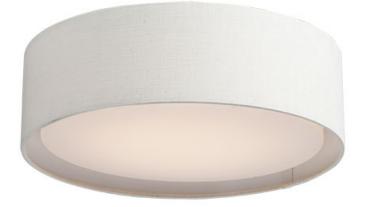

## **PRODUCT DESCRIPTION**

This collection of LED drum fixtures feature many options of fabric shades with an internal acrylic diffuser which twist locks into place. The result is a crisp clean look without any exposed screws or knobs. Whether you are looking for residential or commercial, there is sure to be a combination for your application.

## MATERIAL

Steel, Acrylic, Fabric

RATINGS cETLus Dry Location

ADDITIONAL RATED LIFE 40000 Hours **OPERATING TEMPERATURE:** -20°C (-4°F), 40°C (104°F)

Always consult a qualified electrician before installing any lighting product.