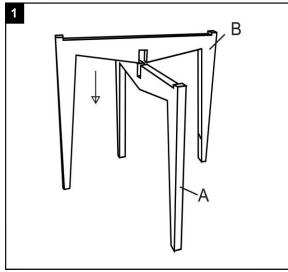

d before you begin assembly of this item

\* This item should be assembled on a soft surface to prevent scratching the finish during assembly

\* This item may require periodic tightening

## Part List and Hardware List

| PIECE | DESCRIPTION | PICTURE | QUANTITY |
|-------|-------------|---------|----------|
| A     | Leg-1       |         | 1X       |
| в     | Leg-2       |         | 1X       |
| С     | Tray        |         | 1X       |

# **SAFAVIEH** FURNITURE

Model# FOX4202

Product Dimensions:Ø19-3/5" x 21-1/4"H



## PREPARATION

Before beginning assembly of product, make sure all parts are present. Compare parts with package contents list and hardware contents list.

If any part is missing or damaged, do not attempt to assemble the product. Estimated Assembly Time: 3 minutes.



Step 1 Slot leg(B) into leg(A)



Step 2 Put tray ( C ) on the top of legs