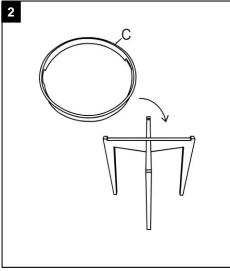

s item

\* This item should be assembled on a soft surface to prevent scratching the finish during assembly

\* This item may require periodic tightening

## Part List and Hardware List

| PIECE | DESCRIPTION | PICTURE | QUANTITY |
|-------|-------------|---------|----------|
| A     | Leg-1       |         | 1X       |
| в     | Leg-2       |         | 1X       |
| С     | Tray        |         | 1X       |

# **SAFAVIEH** FURNITURE

Model# FOX4202

Product Dimensions:Ø19-3/5" x 21-1/4"H



## PREPARATION

Before beginning assembly of product, make sure all parts are present. Compare parts with package contents list and hardware contents list.

If any part is missing or damaged, do not attempt to assemble the product. Estimated Assembly Time: 3 minutes.



Step 1 Slot leg(B) into leg(A)



Step 2 Put tray ( C ) on the top of legs