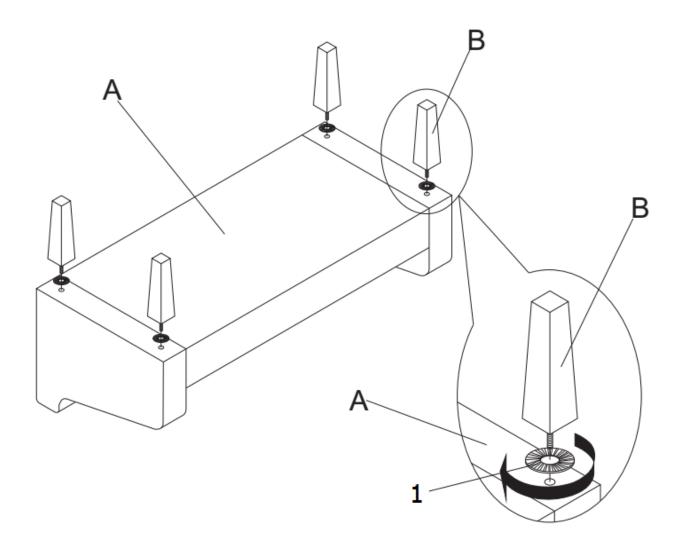

#### STEP 1

Place the Ottoman (A) on its back on a flat smooth surface. Attach the Legs (B) with Washer (1) to each corner.