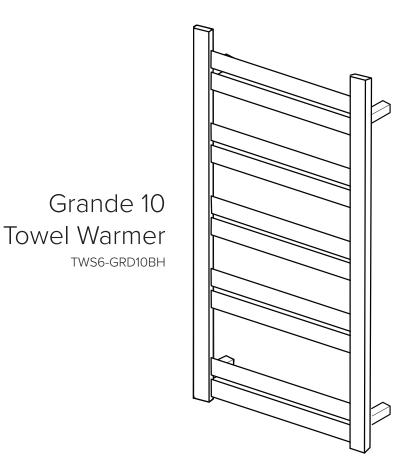

- 10 broad heated bars
- Integrated power switch with indicator light

| Number of Bars:                   | 10                                   |
|-----------------------------------|--------------------------------------|
| Weight:                           | 5.8 kg (11.8 lb)                     |
| Height:                           | 870 mm (34.25")                      |
| Width:                            | 520 mm (20.47")                      |
| Depth:                            | 105 mm (4.13")                       |
| Distance between individual bars: | 50 mm (1.97")                        |
| Distance between bar groupings:   | 118 mm (4.65") and<br>156 mm (6.14") |
| Finish:                           | Brushed                              |
| Material:                         | 304 stainless steel                  |
| Heat Output:                      | 460 BTUs per hour                    |
| Connection Type:                  | Hardwired                            |
| Wattage:                          | 135 watts                            |
| Voltage:                          | 110-120 VAC                          |
| Certifications:                   | cULus Listed                         |
| Warranty:                         | 5 years                              |