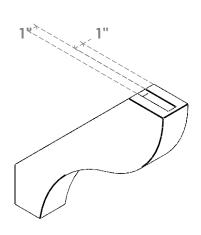

## ITEM NUMBER: BRCURO030X18000X18000GNVRCPR

3"W X 18"D X 18"H GENEVA ROUGH CEDAR WOODGRAIN OPEN TIMBERTHANE BRACE, PRIMED TAN

SIDE PROFILE

**FRONT PROFILE** 

**ISOMETRIC** 

GENERATED DATE: 04/05/2023

**EKENA MILLWORK** 2300 WEST MAIN ST. CLARKSVILLE, TX 75426 TOLL FREE: 866-607-0453 WWW.EKENAMILLWORK.COM