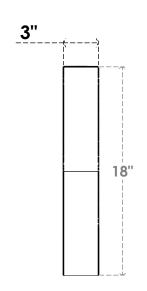

## ITEM NUMBER: BRCURO030X18000X18000GNVRCPR

3"W X 18"D X 18"H GENEVA ROUGH CEDAR WOODGRAIN OPEN TIMBERTHANE BRACE, PRIMED TAN

SIDE PROFILE

**FRONT PROFILE** 

**ISOMETRIC** 

GENERATED DATE: 04/05/2023

**EKENA MILLWORK** 2300 WEST MAIN ST. CLARKSVILLE, TX 75426 TOLL FREE: 866-607-0453 WWW.EKENAMILLWORK.COM