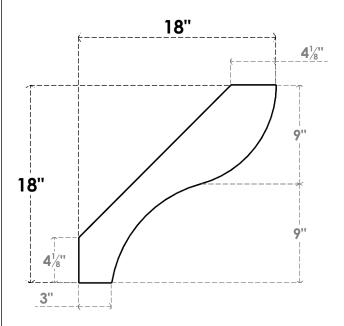

## ITEM NUMBER: BRCURO030X18000X18000GNVRCPR

3"W X 18"D X 18"H GENEVA ROUGH CEDAR WOODGRAIN OPEN TIMBERTHANE BRACE, PRIMED TAN

SIDE PROFILE

**FRONT PROFILE** 

**ISOMETRIC** 

GENERATED DATE: 04/05/2023

**EKENA MILLWORK** 2300 WEST MAIN ST. CLARKSVILLE, TX 75426 TOLL FREE: 866-607-0453 WWW.EKENAMILLWORK.COM