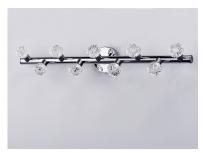

## PRODUCT DESCRIPTION

This unique bath vanity collection features Beveled Crystal shades placed in an alternating pattern on a round metal bar finished in Polished Nickel with Satin Nickel accents. The light supplied by the replaceable G9 LED bulbs is directed both up and down for even distribution.

## **MEASUREMENTS**

DIMENSION : 34" W x 5" H x 6.5" Ext BACK PLATE : 4.75" W x 1" H

HANGING WEIGHT : 8.65 lb

LAMPING

INPUT VOLTAGE : 120V LUMENS : 1,800 Rated

BULB : 9 x 2.3W LED G9 , 21W Total

BULB INCLUDED : (Included)
DIMMABLE : Triac CL
CRI : 90+ CRI
COLOR\_TEMP : 3500K
LIGHTING\_DIRECTION : Up/Down

## **FINISHES OPTION**

Polished Nickel / Satin Nickel

## **GLASS**

Beveled Crystal BC