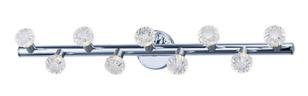

## PRODUCT DESCRIPTION

This unique bath vanity collection features Beveled Crystal shades placed in an alternating pattern on a round metal bar finished in Polished Nickel with Satin Nickel accents. The light supplied by the replaceable G9 LED bulbs is directed both up and down for even distribution.

## **MEASUREMENTS**

DIMENSION : 34" W x 5" H x 6.5" Ext BACK PLATE : 4.75" W x 1" H

HANGING WEIGHT : 8.65 lb

LAMPING

INPUT VOLTAGE : 120V LUMENS : 1,800 Rated

BULB : 9 x 2.3W LED G9 , 21W Total

BULB INCLUDED : (Included)
DIMMABLE : Triac CL
CRI : 90+ CRI
COLOR\_TEMP : 3500K
LIGHTING\_DIRECTION : Up/Down

## **FINISHES OPTION**

Polished Nickel / Satin Nickel

## **GLASS**

Beveled Crystal BC