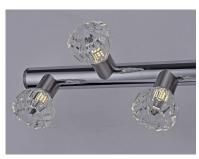

## PRODUCT DESCRIPTION

This unique bath vanity collection features Beveled Crystal shades placed in an alternating pattern on a round metal bar finished in Polished Nickel with Satin Nickel accents. The light supplied by the replaceable G9 LED bulbs is directed both up and down for even distribution.

## **MEASUREMENTS**

DIMENSION : 34" W x 5" H x 6.5" Ext BACK PLATE : 4.75" W x 1" H

HANGING WEIGHT : 8.65 lb

LAMPING

INPUT VOLTAGE : 120V LUMENS : 1,800 Rated

BULB : 9 x 2.3W LED G9 , 21W Total

BULB INCLUDED : (Included)
DIMMABLE : Triac CL
CRI : 90+ CRI
COLOR\_TEMP : 3500K
LIGHTING\_DIRECTION : Up/Down

## **FINISHES OPTION**

Polished Nickel / Satin Nickel

## **GLASS**

Beveled Crystal BC