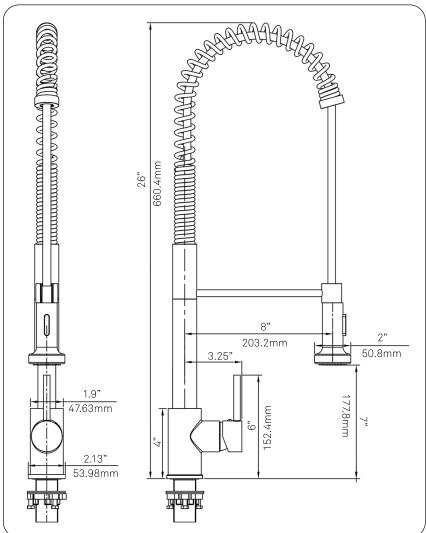

# NKF-H070RB Dual Action Commercial Kitchen Faucet

| Requested By:      |  |
|--------------------|--|
| Specific Features: |  |

#### **STANDARD SPECIFICATIONS:**

- Kitchen faucet with oil rubbed bronze finish
- Flexible 360-degree high arc pull-down head
- Adjustable spray and aerated flow
- Solid brass construction
- High pressure ceramic cartridge
- 2-inch wide spout extends up to 30-inches
- 1.375 to 1.5-inch diameter hole required
- cUPC and AB1953 low lead compliant
- NSF/ANSI 61 certified