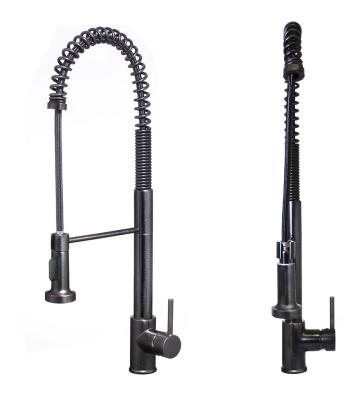

# NKF-H070RB Dual Action Commercial Kitchen Faucet

| Requested By:      |  |
|--------------------|--|
| Specific Features: |  |

#### **STANDARD SPECIFICATIONS:**

- Kitchen faucet with oil rubbed bronze finish
- Flexible 360-degree high arc pull-down head
- Adjustable spray and aerated flow
- Solid brass construction
- High pressure ceramic cartridge
- 2-inch wide spout extends up to 30-inches
- 1.375 to 1.5-inch diameter hole required
- cUPC and AB1953 low lead compliant
- NSF/ANSI 61 certified