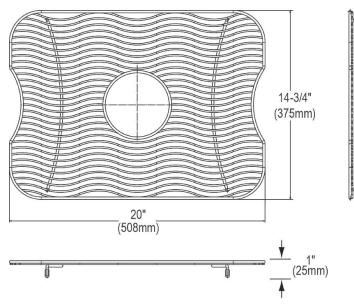

## Elkay Stainless Steel 20" x 14-3/4" x 1" Bottom Grid Model(s) LKWBG2115SS

## **PRODUCT SPECIFICATIONS**

Elkay Stainless Steel 20" x 14-3/4" x 1" Bottom Grid. Overall dimensions are 20" x 14-3/4" x 1".

Made of Stainless Steel

Bottom grids are:

- Custom designed to protect and cover the bottom of your sink.
- Properly positioned opening for convenient access to drain or disposer.
- Built from solid stainless steel to resist corrosion and provide years of service.

| Material:          | Stainless Steel                      |
|--------------------|--------------------------------------|
| Finish:            | Polished Stainless Steel             |
| Dimensions:        | 20" x 14-3/4" x 1"                   |
| Fits Bowl Size(s): | Fits select bowl size: 21" x 15-3/4" |
|                    | and 22" x 16"                        |