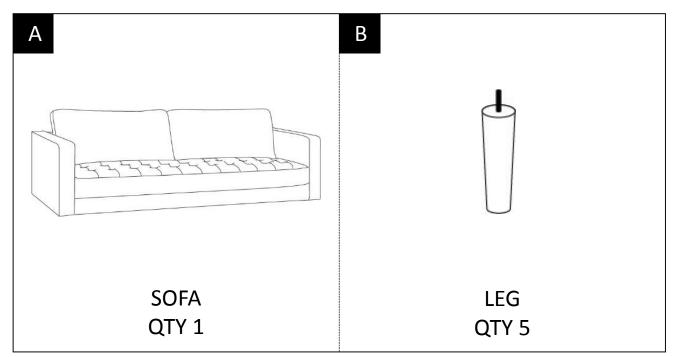

tools.

#### **Requires 2 people for ease of assembly.**

#### **CARE and MAINTENANCE**

Wipe regularly with clean water and a damp, clean, soft white cloth. General cleaning can be done as needed with a mild detergent and water solution. Always rinse with clean water and dry.

For heavy soiling, dampen a soft white cloth or soft bristle brush. Use care as scrubbing can damage the surface.

More difficult stains can be treated, but this should be occasional, not daily, cleaning. ANY cleaning solution used must be removed with clean water and a clean white cloth. Cleaning residue left on the material can cause it to dry out and crack, or affect the color.

DO NOT use any cleaners with corrosive ingredients (lye, acids or ammonia).

#### **PRE-ASSEMBLY INFORMATION**

#### PARTS DESCRIPTION



#### HARDWARE DESCRIPTION



**NEED HELP?** For help with assembly or if you are missing a part, Please call customer service at 1-866-518-0120 ext. 262 (9 am to 4 pm EST)

#### ASSEMBLY

#### STEP 1



Place the Sofa (A) on its back on a flat smooth surface. Remove the Legs (B) and Hardware from inside the fabric of the bottom of the Sofa (A).

## ASSEMBLY

#### STEP 2



Attach the Legs (B) to the Sofa (A) with Flat Washer (1).

### ASSEMBLY

STEP 3



Use the zipper to close the fabric on the bottom of Sofa (A). Turn Sofa right side up.





#### WARRANTY

Thank you for purchasing a **Simpli Home – Wyndenhall – Brooklyn + Max** product. These products have been made to demanding, high-quality standards and are guaranteed for domestic use against manufacturing faults for a period of 12