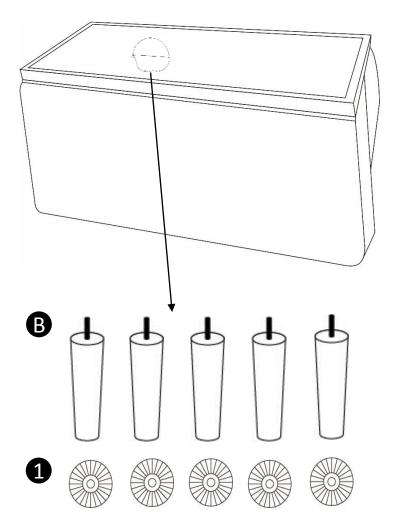

#### STEP 1

Place the Sofa (A) on its back on a flat smooth surface. Remove the Legs (B) and Hardware from inside the fabric of the bottom of the Sofa (A).

#### STEP 2

Attach the Legs (B) to the Sofa (A) with Flat Washer (1).