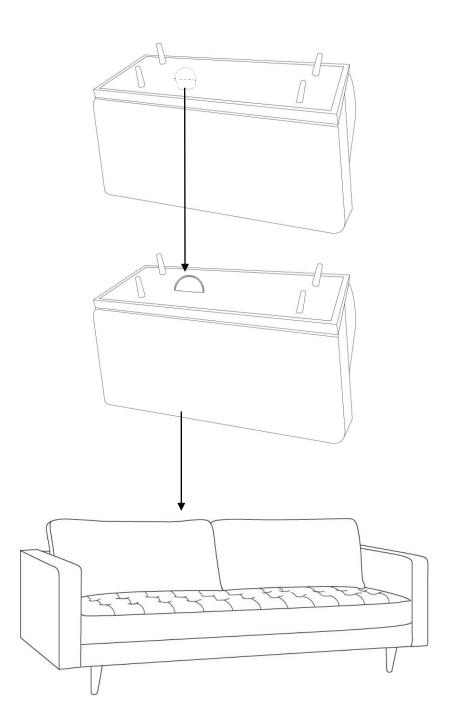

#### STEP 1

Place the Sofa (A) on its back on a flat smooth surface. Remove the Legs (B) and Hardware from inside the fabric of the bottom of the Sofa (A).

#### STEP 2

Attach the Legs (B) to the Sofa (A) with Flat Washer (1).