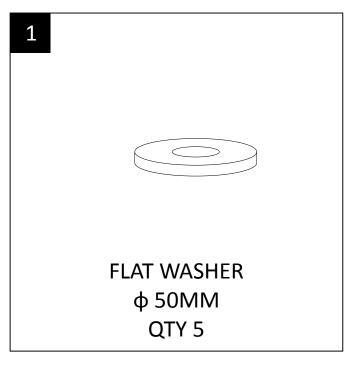

#### HARDWARE DESCRIPTION

**NEED HELP?** For help with assembly or if you are missing a part, Please call customer service at 1-866-518-0120 ext. 262 (9 am to 4 pm EST)