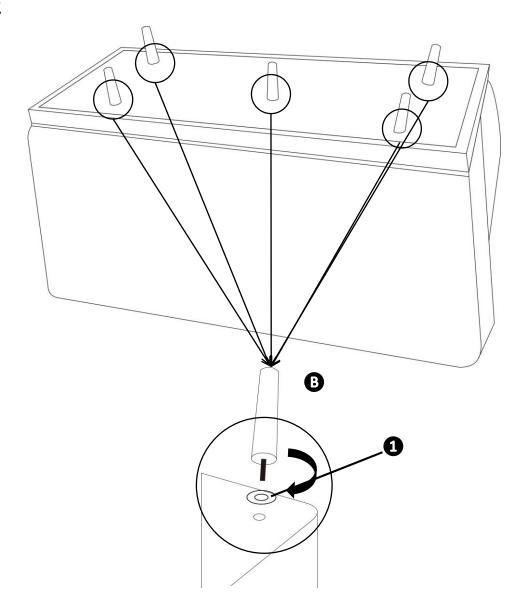

age the surface.

More difficult stains can be treated, but this should be occasional, not daily, cleaning. ANY cleaning solution used must be removed with clean water and a clean white cloth. Cleaning residue left on the material can cause it to dry out and crack, or affect the color.

DO NOT use any cleaners with corrosive ingredients (lye, acids or ammonia).

#### **PRE-ASSEMBLY INFORMATION**

#### PARTS DESCRIPTION



#### HARDWARE DESCRIPTION



**NEED HELP?** For help with assembly or if you are missing a part, Please call customer service at 1-866-518-0120 ext. 262 (9 am to 4 pm EST)

#### ASSEMBLY

#### STEP 1



Place the Sofa (A) on its back on a flat smooth surface. Remove the Legs (B) and Hardware from inside the fabric of the bottom of the Sofa (A).

## ASSEMBLY

#### STEP 2



Attach the Legs (B) to the Sofa (A) with Flat Washer (1).

### ASSEMBLY

STEP 3



Use the zipper to close the fabric on the bottom of Sofa (A). Turn Sofa right side up.





#### WARRANTY

Thank you for purchasing a **Simpli Home – Wyndenhall – Brooklyn + Max** product. These products have been made to demanding, high-quality standards and are guaranteed for domestic use against manufacturing faults for a period of 12 months from the date of purchase. This warranty does not affect your statutory rights.

In case of any malfunction of your product (failure, missing parts, etc.) please contact us at our toll free service line at 1-866-518-0120 ext. 262 from 9 am to 4 pm, Monday to Friday, Eastern Standard Time or by email at <u>customerservice@simpli-home.com</u>.

We reserve the right to