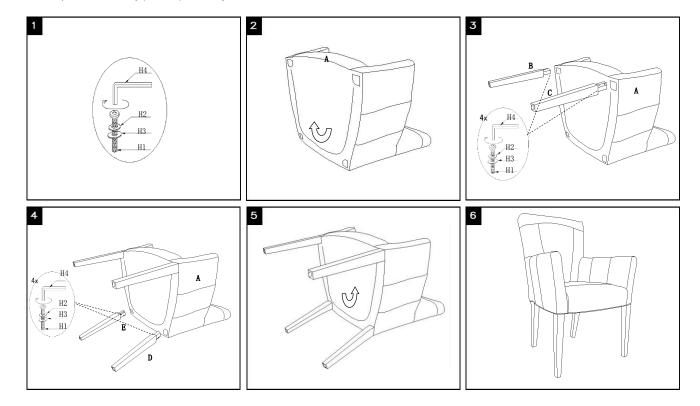

## NOTICE

- \* Please make sure that you have all parts indicated before you begin assembly of this item.
- \* This item should be assembled on a soft surface to prevent scratching the finish during assembly.
- \* This item may require periodic tightening.

## **Parts List and Hardware List**

| PIECE | DESCRIPTION   | PICTURE         | QUANTITY |
|-------|---------------|-----------------|----------|
| А     | Seat          | Ū.              | 1X       |
| В     | Front leg-1   |                 | 1X       |
| С     | Front leg-2   |                 | 1X       |
| D     | Back leg-1    |                 | 1X       |
| E     | Back leg-2    |                 | 1X       |
| H1    | Allen bolt    | E <i>minimu</i> | 8X       |
| H2    | Spring washer | @               | 8X       |
| НЗ    | Flat washer   |                 | 8X       |
| H4    | Allen key     | Reserved to     | 1X       |

Estimated Assembly Time: 15 minutes.

Tools Required for Assembly (included): Allen Key.