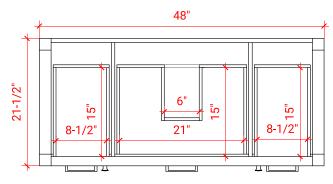

# H048S



# BASE CABINET DIMENSIONS

48" W x 21.5" D x 33.5" H

# FEATURES

- Solid wood frame with engineered wood panels
- Dovetail drawers and joints
- Soft closing doors & drawers

## HARDWARE FINISHES



#### ack Polished Chro

# AVAILABLE COLORS





#### PLAN VIEW



SIDE VIEW





# OVERALL DIMENSIONS

48.25" W x 22".D x 1.5" H

## COUNTERTOP OPTIONS



Carrara White Quartz CQ-048S-OVL-CT

### COUNTERTOP PLAN VIEW

### FEATURES

- Solid countertop with mitered edges & seams
- Undermount white oval sink
- Pre-drilled for 8" widespread faucet

#### INCLUDED

- Countertop
- Matching Backsplash
- Oval Sink



#### THREE DIMENSIONAL COUNTERTOP VIEW



#### EDGE SIDE VIEW