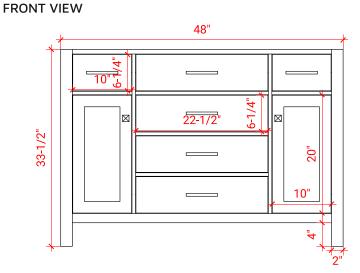

# H048S



# BASE CABINET DIMENSIONS

48" W x 21.5" D x 33.5" H

# FEATURES

- Solid wood frame with engineered wood panels
- Dovetail drawers and joints
- Soft closing doors & drawers

## HARDWARE FINISHES



#### ack Polished Chro

# AVAILABLE COLORS





#### PLAN VIEW



SIDE VIEW





# OVERALL DIMENSIONS

48.25" W x 22".D x 1.5" H

## COUNTERTOP OPTIONS



Carrara White Quartz CQ-048S-OVL-CT

### COUNTERTOP PLAN VIEW

### FEATURES

- Solid countertop with mitered edges & seams
- Undermount white oval sink
- Pre-drilled for 8" widespread faucet

#### INCLUDED

- Countertop
- Matching Backsplash
- Oval Sink



#### THREE DIMENSIONAL COUNTERTOP VIEW



#### EDGE SIDE VIEW