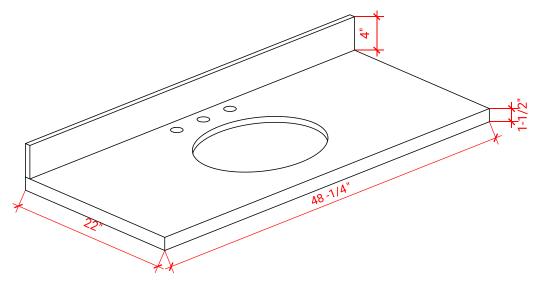

# H048S



# BASE CABINET DIMENSIONS

48" W x 21.5" D x 33.5" H

# FEATURES

- Solid wood frame with engineered wood panels
- Dovetail drawers and joints
- Soft closing doors & drawers

## HARDWARE FINISHES



#### ack Polished Chro

# AVAILABLE COLORS





#### PLAN VIEW



SIDE VIEW





# OVERALL DIMENSIONS

48.25" W x 22".D x 1.5" H

## COUNTERTOP OPTIONS



Carrara White Quartz CQ-048S-OVL-CT

### COUNTERTOP PLAN VIEW

### FEATURES

- Solid countertop with mitered edges & seams
- Undermount white oval sink
- Pre-drilled for 8" widespread faucet

#### INCLUDED

- Countertop
- Matching Backsplash
- Oval Sink



#### THREE DIMENSIONAL COUNTERTOP VIEW



#### EDGE SIDE VIEW