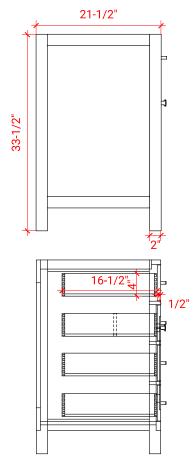

# H048S



# BASE CABINET DIMENSIONS

48" W x 21.5" D x 33.5" H

# FEATURES

- Solid wood frame with engineered wood panels
- Dovetail drawers and joints
- Soft closing doors & drawers

## HARDWARE FINISHES



#### ack Polished Chro

# AVAILABLE COLORS





#### PLAN VIEW



SIDE VIEW





# OVERALL DIMENSIONS

48.25" W x 22".D x 1.5" H

## COUNTERTOP OPTIONS



Carrara White Quartz CQ-048S-OVL-CT

### COUNTERTOP PLAN VIEW

### FEATURES

- Solid countertop with mitered edges & seams
- Undermount white oval sink
- Pre-drilled for 8" widespread faucet

#### INCLUDED

- Countertop
- Matching Backsplash
- Oval Sink



#### THREE DIMENSIONAL COUNTERTOP VIEW



#### EDGE SIDE VIEW