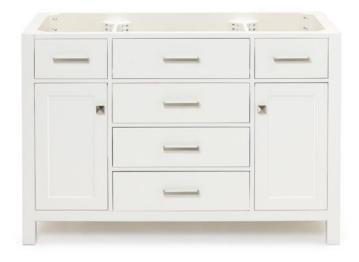

# H048S

# BASE CABINET DIMENSIONS

48" W x 21.5" D x 33.5" H

# FEATURES

- Solid wood frame with engineered wood panels
- Dovetail drawers and joints
- Soft closing doors & drawers