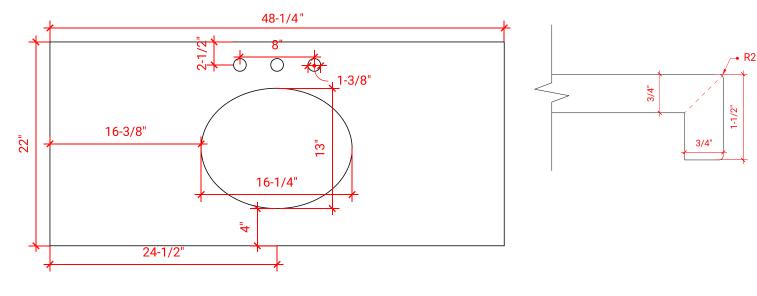

# OVERALL DIMENSIONS

48.25" W x 22".D x 1.5" H

### COUNTERTOP PLAN VIEW

### FEATURES

- Solid countertop with mitered edges & seams
- Undermount white oval sink
- Pre-drilled for 8" widespread faucet