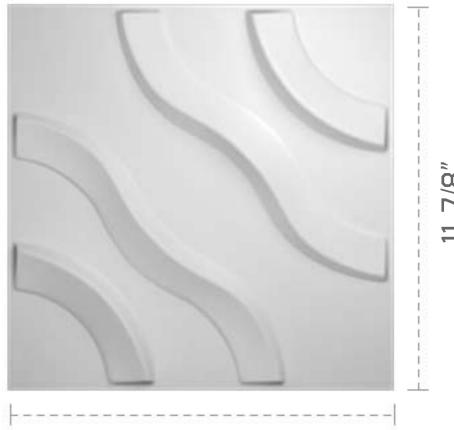

## WP12X12LAWH

## 11 7/8"W X 11 7/8"H LANE ENDURAWALL DECORATIVE 3D WALL PANEL, WHITE

1/2"

**PROFILE** 

11 7/8"

**FRONT** 