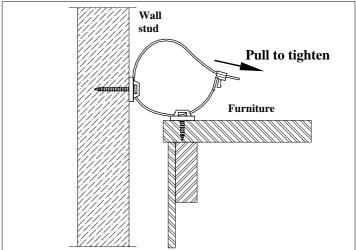

# **ANTI TIPPING - KIT INSTALLATION INSTRUCTIONS**

## READ INSTRUCTION BEFORE INSTALLING

Caution: This product is not a substitute for parental supervision.

Manufacturer assumes no responsibility or liability for improper installation or excessive loads placed on any of the supplied components.

## **EXAMPLES FOR SECURING**

Attach to top of tall furniture like curios

## NOTES:

Always mount to solid wood. Do not attach to plywood back panels. Always locate and attach to stud, do not depend on wall anchors.