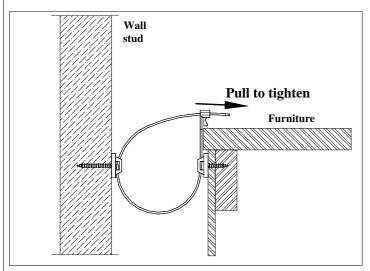

# **ANTI TIPPING - KIT INSTALLATION INSTRUCTIONS**

## READ INSTRUCTION BEFORE INSTALLING

Caution: This product is not a substitute for parental supervision.

Manufacturer assumes no responsibility or liability for improper installation or excessive loads placed on any of the supplied components.

## **EXAMPLES FOR SECURING**

Attach to top of tall furniture like curios

## NOTES:

Always mount to solid wood. Do not attach to plywood back panels. Always locate and attach to stud, do not depend on wall anchors.