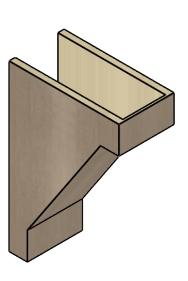

## ITEM NUMBER: CORU09X18X27BURRCPR

9"W X 18"D X 27"H SERIES 2 CLASSIC BURLINGTON ROUGH CEDAR TIMBERTHANE FAUX WOOD CORBEL, PRIMED

## **ISOMETRIC**

**EKENA MILLWORK** 2300 WEST MAIN ST. CLARKSVILLE, TX 75426 TOLL FREE: 866-607-0453 WWW.EKENAMILLWORK.COM

GENERATED DATE: 01/27/2023

1. INSTALLATION TO BE COMPLETED IN ACCORDANCE WITH MANUFACTURER'S SPECIFICATIONS.