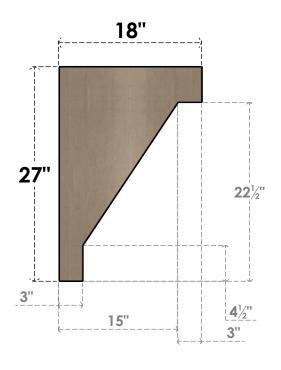

## ITEM NUMBER: CORU09X18X27BURRCPR

9"W X 18"D X 27"H SERIES 2 CLASSIC BURLINGTON ROUGH CEDAR TIMBERTHANE FAUX WOOD CORBEL, PRIMED

## **SIDE PROFILE**