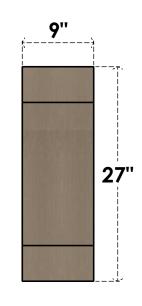

## ITEM NUMBER: CORU09X18X27BURRCPR

9"W X 18"D X 27"H SERIES 2 CLASSIC BURLINGTON ROUGH CEDAR TIMBERTHANE FAUX WOOD CORBEL, PRIMED

## **FRONT PROFILE**