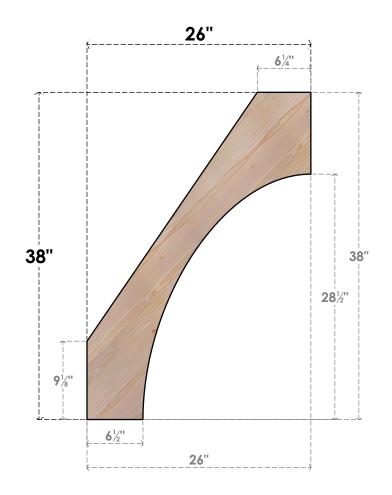

## BRC06X26X38WTL00SDF

5 1/2"W X 26"D X 38"H WESTLAKE SMOOTH BRACE, DOUGLAS FIR

SIDE