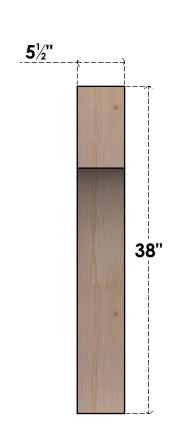

## BRC06X26X38WTL00SDF

5 1/2"W X 26"D X 38"H WESTLAKE SMOOTH BRACE, DOUGLAS FIR

SIDE

## **FRONT**

**EKENA MILLWORK** 2300 WEST MAIN ST. CLARKSVILLE, TX 75426 TOLL FREE: 866-607-0453 WWW.EKENAMILLWORK.COM