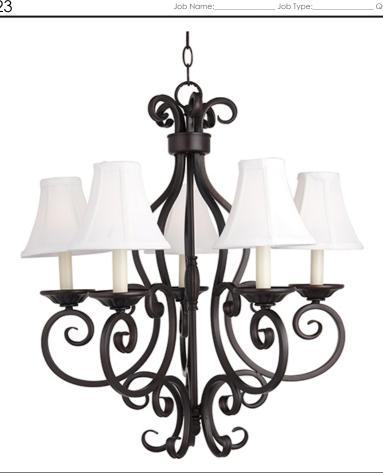

### PRODUCT DESCRIPTION

This decorative classic in Oil Rubbed Bronze finish is both dramatic and subtle, with or without shades.

## **FINISHES OPTION**

Oil Rubbed Bronze