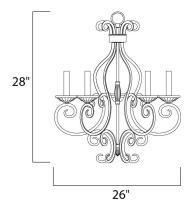

#### **MEASUREMENTS**

DIMENSION : 26" L x 26" W x 28" H CANOPY : 5.12" W x 1" H x 5.12" L

HANGING WEIGHT : 15.23 lb