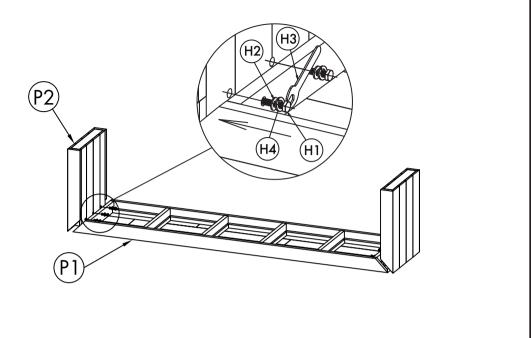

OWN
BT-1001-01



THANK YOU FOR YOUR PURCHASE!

### PARTS AND HARDWARE.

#### **PARTS LIST**

| NO. | DESCRIPTION | IMAGE | Q'TY |
|-----|-------------|-------|------|
| Р1  | TABLE TOP   |       | 1    |
| P2  | LEGS        |       | 2    |

#### HARDWARE LIST

| NO. | DESCRIPTION    | IMAGE     | Q'TY |
|-----|----------------|-----------|------|
| Н1  | BOLT M8x60     | O)amanama | 6    |
| H2  | FLAT WASHER M8 | 0         | 6    |
| НЗ  | SPANNER 13MM   |           | 1    |
| H4  | SPRING WASHER  | 0         | 6    |

### NOTES.

Thank you for purchasing this quality product! Be sure to check all packing material carefully for small part that may have come loose inside the carton during shipping.

**CAUTION:** The item is heavy, assembly should be performed by two people.

## STEP 1.



STEP 2.