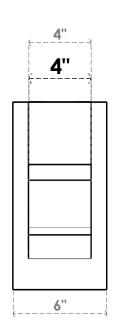

## ITEM NUMBER: OUTUROC040X060X12000X12000X040X020X040BOA44RCPR

4"W TOP X 6"W BACK X 12"D X 12"H X 4"T TOP X 2"T BACK TIMBERTHANE ROUGH CEDAR BALBOA FAUX WOOD OPEN OUTLOOKER, BLOCK TOP AND BACK, 4"W CLOSED BRACE, PRIMED TAN

**SIDE PROFILE** 

**FRONT PROFILE** 

**ISOMETRIC** 

GENERATED DATE: 07/05/2023

**EKENA MILLWORK** 2300 WEST MAIN ST. CLARKSVILLE, TX 75426 TOLL FREE: 866-607-0453 WWW.EKENAMILLWORK.COM

1. INSTALLATION TO BE COMPLETED IN ACCORDANCE WITH MANUFACTURER'S SPECIFICATIONS.
2. DRAWING MAY NOT BE TO SCALE
3. THIS DRAWING IS INTENDED FOR DESIGN AND PLANNING PURPOSES ONLY.
4. ALL INFORMATION CONTAINED HEREIN WAS CURRENT AT THE TIME OF DEVELOPMENT BUT MUST BE REVIEWED AND APPROVED BY THE PRODUCT MANUFACTURER TO BE CONSIDERED ACCURATE.