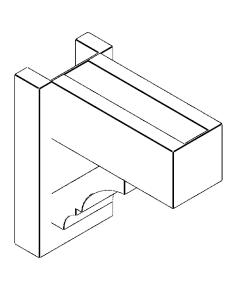

## ITEM NUMBER: OUTUROC040X060X12000X12000X040X020X040BOA44RCPR

4"W TOP X 6"W BACK X 12"D X 12"H X 4"T TOP X 2"T BACK TIMBERTHANE ROUGH CEDAR BALBOA FAUX WOOD OPEN OUTLOOKER, BLOCK TOP AND BACK, 4"W CLOSED BRACE, PRIMED TAN

**SIDE PROFILE** 

**FRONT PROFILE** 

**ISOMETRIC** 

GENERATED DATE: 07/05/2023

**EKENA MILLWORK** 2300 WEST MAIN ST. CLARKSVILLE, TX 75426 TOLL FREE: 866-607-0453 WWW.EKENAMILLWORK.COM

1. INSTALLATION TO BE COMPLETED IN ACCORDANCE WITH MANUFACTURER'S SPECIFICATIONS.
2. DRAWING MAY NOT BE TO SCALE
3. THIS DRAWING IS INTENDED FOR DESIGN AND PLANNING PURPOSES ONLY.
4. ALL INFORMATION CONTAINED HEREIN WAS CURRENT AT THE TIME OF DEVELOPMENT BUT MUST BE REVIEWED AND APPROVED BY THE PRODUCT MANUFACTURER TO BE CONSIDERED ACCURATE.