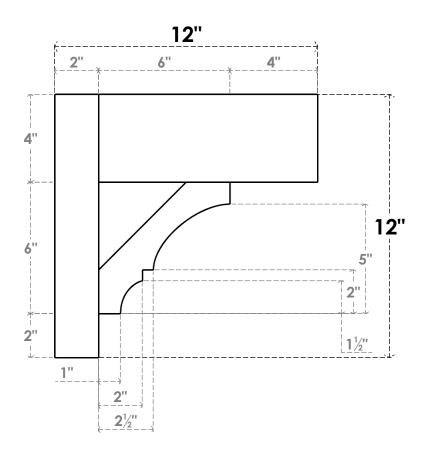

## ITEM NUMBER: OUTUROC040X060X12000X12000X040X020X040BOA44RCPR

4"W TOP X 6"W BACK X 12"D X 12"H X 4"T TOP X 2"T BACK TIMBERTHANE ROUGH CEDAR BALBOA FAUX WOOD OPEN OUTLOOKER, BLOCK TOP AND BACK, 4"W CLOSED BRACE, PRIMED TAN

**SIDE PROFILE** 

**FRONT PROFILE** 

**ISOMETRIC** 

GENERATED DATE: 07/05/2023

**EKENA MILLWORK** 2300 WEST MAIN ST. CLARKSVILLE, TX 75426 TOLL FREE: 866-607-0453 WWW.EKENAMILLWORK.COM

1. INSTALLATION TO BE COMPLETED IN ACCORDANCE WITH MANUFACTURER'S SPECIFICATIONS.
2. DRAWING MAY NOT BE TO SCALE
3. THIS DRAWING IS INTENDED FOR DESIGN AND PLANNING PURPOSES ONLY.
4. ALL INFORMATION CONTAINED HEREIN WAS CURRENT AT THE TIME OF DEVELOPMENT BUT MUST BE REVIEWED AND APPROVED BY THE PRODUCT MANUFACTURER TO BE CONSIDERED ACCURATE.