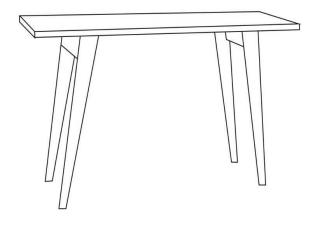

# **SAFAVIEH** FURNITURE

Model# FOX4220

Product Dimensions:59" W x 17-3/5" D x 32" H