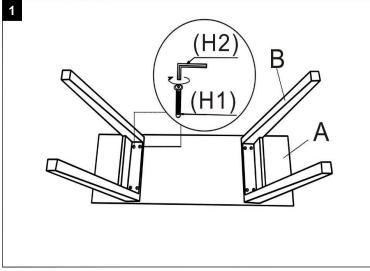

## Part List and Hardware List

| PIECE | DESCRIPTION | PICTURE             | QUANTITY |
|-------|-------------|---------------------|----------|
| А     | Тор         |                     | 1X       |
| В     | Leg         |                     | 2X       |
| H1    | Allen bolt  | <i>∃</i><br>M6X30mm | 8X       |
| H2    | Allen key   |                     | 1X       |

Estimated Assembly Time: 5 minutes.

Tools Required for Assembly (included): Allen Key

Step 1

Attach the legs(B) to the top (A),using Allen bolt(H1) Tighten with allen key(H2)