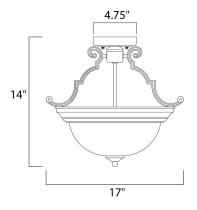

## **MEASUREMENTS**

DIMENSION : 17 CANOPY : 4. HANGING WEIGHT : 4. LAMPING INPUT VOLTAGE : 120V BULB : 3 × 60 PULB INCLUDED : (Not It

: 17" L x 17" W x 14" H : 4.75" W x 1" H x 4.75" L : 4.6 lb

INPUT VOLTAGE : 120V BULB : 3 x 60W Incandescent E26 Medium , 180W Total BULB INCLUDED : (Not Included) DIMMABLE : Yes