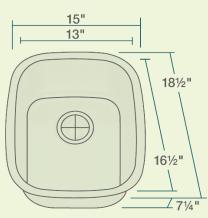

15" x 18 1/2" x 7 1/4" 16- or 18-Gauge Steel Available Certified High-Quality 304 Stainless Steel Brushed Satin Finish Offset Drain Thick Sound Dampener Rubber Pad Fully Insulated Cardboard Cutout Template Included Installation Hardware Included cUPC Certified (Uniform Plumbing Code) Limited Lifetime Warranty