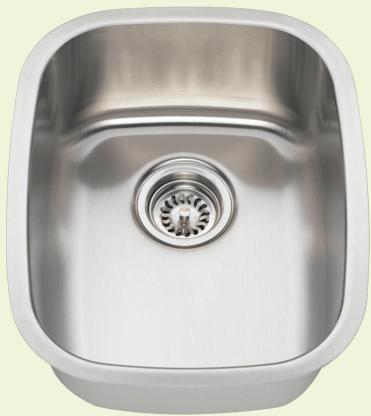

## 1815 Bar Sink

## Stainless Steel

Stainless Steel is the most popular choice for today's kitchens due to its clean look and durability. The beautiful brushed satin finish helps to hide small scratches that may occur over the lifetime of the sink. Our Stainless Steel sinks are made from high quality 14, 16, 18 or 20 gauge steel. Most models are made of one piece construction that ensures the sturdiest kitchen sink you will find. Our sinks are made from 300-series stainless steel and are guaranteed not to rust or stain. Each sink is fully insulated and has a sound dampening pad. Our stainless steel sinks are backed by a limited lifetime warranty.

15" x 18 1/2" x 7 1/4" 16- or 18-Gauge Steel Available Certified High-Quality 304 Stainless Steel Brushed Satin Finish Offset Drain Thick Sound Dampener Rubber Pad Fully Insulated Cardboard Cutout Template Included Installation Hardware Included cUPC Certified (Uniform Plumbing Code) Limited Lifetime Warranty