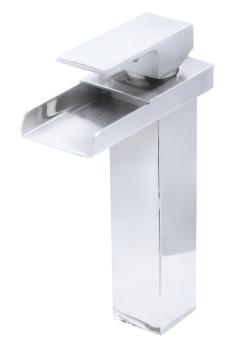

#### GF-135SCH CRAVEN Single Lever Waterfall Lavatory Faucet

Requested By: \_\_\_\_\_

Specific Features: \_\_\_\_\_

## STANDARD SPECIFICATIONS:

- Chrome finish
- Single handle control
- Solid brass construction
- High pressure ceramic cartridge
- Single hole deck mount installation
- Mounting hardware included
- Spout reach: 3.25-inches
- Spout height: 4.75-inches
- 1.5-inch mounting hole diameter
- cUPC and AB1953 low lead compliant
- ASME A112.18.1-1-2011/CSA B125.1-11
- NSF 61 and NSF 372 certified