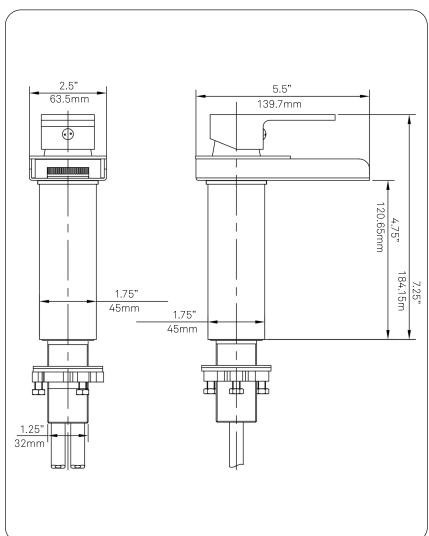

## STANDARD SPECIFICATIONS:

- Chrome finish
- Single handle control
- Solid brass construction
- High pressure ceramic cartridge
- Single hole deck mount installation
- Mounting hardware included
- Spout reach: 3.25-inches
- Spout height: 4.75-inches
- 1.5-inch mounting hole diameter
- cUPC and AB1953 low lead compliant
- ASME A112.18.1-1-2011/CSA B125.1-11
- NSF 61 and NSF 372 certified