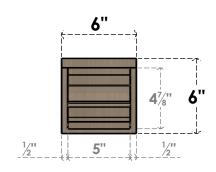

## ITEM NUMBER: CORU06X06X06SHERCPR

6"W X 6"D X 6"H SERIES 1 WIDE SHERIDAN ROUGH CEDAR TIMBERTHANE FAUX WOOD CORBEL, PRIMED

## **FRONT PROFILE**