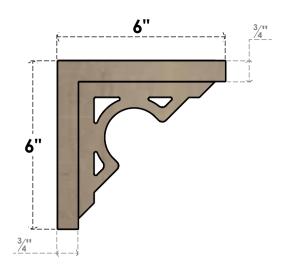

## ITEM NUMBER: CORU06X06X06SHERCPR

6"W X 6"D X 6"H SERIES 1 WIDE SHERIDAN ROUGH CEDAR TIMBERTHANE FAUX WOOD CORBEL, PRIMED

## **SIDE PROFILE**