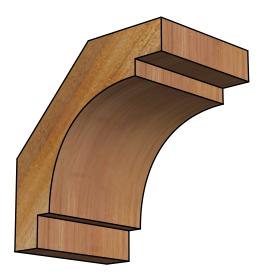

## BRC04X06X06MRC00RWR

4"W X 6"D X 6"H MERCED ROUGH SAWN BRACE, WESTERN RED CEDAR

SIDE

FRONT

**EKENA MILLWORK** 2300 WEST MAIN ST. CLARKSVILLE, TX 75426 TOLL FREE: 866-607-0453 WWW.EKENAMILLWORK.COM

- 1. INSTALLATION TO BE COMPLETED IN ACCORDANCE WITH MANUFACTURER'S SPECIFICATIONS. 2. DRAWING MAY NOT BE TO SCALE