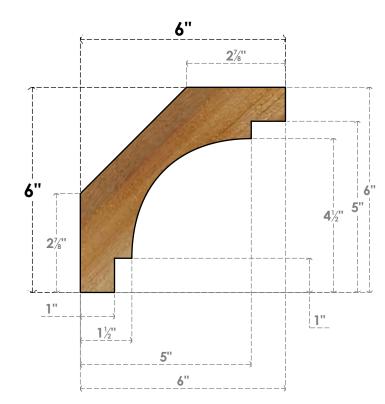

## BRC04X06X06MRC00RWR

4"W X 6"D X 6"H MERCED ROUGH SAWN BRACE, WESTERN RED CEDAR

SIDE

FRONT

**EKENA MILLWORK** 2300 WEST MAIN ST. CLARKSVILLE, TX 75426 TOLL FREE: 866-607-0453 WWW.EKENAMILLWORK.COM

- 1. INSTALLATION TO BE COMPLETED IN ACCORDANCE WITH MANUFACTURER'S SPECIFICATIONS. 2. DRAWING MAY NOT BE TO SCALE