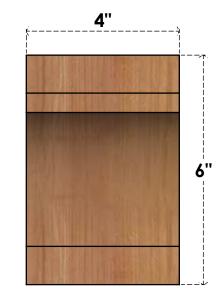

## BRC04X06X06MRC00RWR

4"W X 6"D X 6"H MERCED ROUGH SAWN BRACE, WESTERN RED CEDAR

SIDE

FRONT

**EKENA MILLWORK** 2300 WEST MAIN ST. CLARKSVILLE, TX 75426 TOLL FREE: 866-607-0453 WWW.EKENAMILLWORK.COM

- 1. INSTALLATION TO BE COMPLETED IN ACCORDANCE WITH MANUFACTURER'S SPECIFICATIONS. 2. DRAWING MAY NOT BE TO SCALE