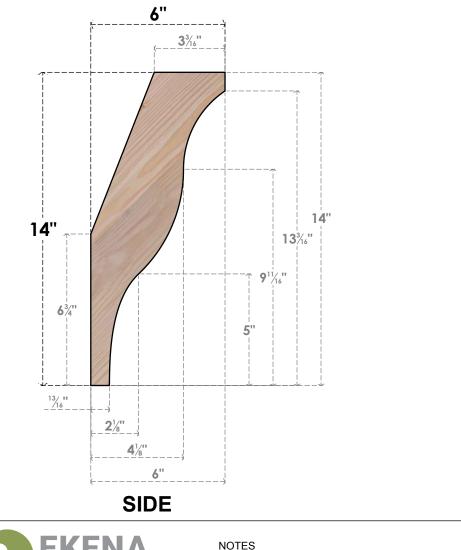

## BRC04X06X14FST00SDF

## 3 1/2"W X 6"D X 14"H FUNSTON SMOOTH BRACE, DOUGLAS FIR

**3**<sup>1</sup>/<sub>2</sub>" 14"

**EKENA MILLWORK** 

2300 WEST MAIN ST.

CLARKSVILLE, TX 75426 TOLL FREE: 866-607-0453 WWW.EKENAMILLWORK.COM 1. INSTALLATION TO BE COMPLETED IN ACCORDANCE WITH MANUFACTURER'S SPECIFICATIONS. 2. DRAWING MAY NOT BE TO SCALE