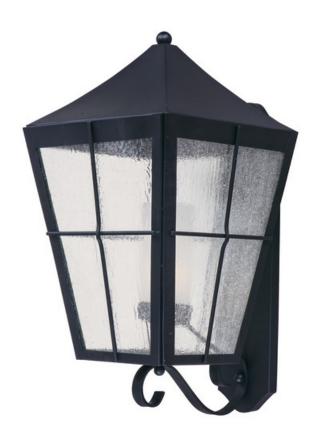

## PRODUCT DESCRIPTION

The Revere Outdoor Collection gives you the ability to pierce the darkness, adding both function and form to your home. Embracing Colonial style, the Revere's dark finish mixed with a seedy glass, is sure to add curb appeal to any exterior space.

#### GLASS

Seedy and Frosted CDFT