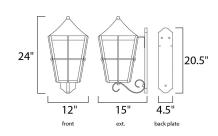

# **MEASUREMENTS**

DIMENSION : 12" W x 24" H x 15" Ext BACK PLATE : 4.5" W x 20.5" H x 9.5" HCO

HANGING WEIGHT : 5.68 lb