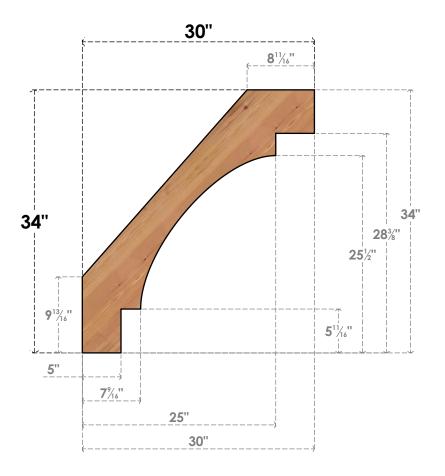

## BRC04X30X34MRC00SWR

3 1/2"W X 30"D X 34"H MERCED SMOOTH BRACE, WESTERN RED CEDAR

SIDE **FRONT** 

**EKENA MILLWORK** 2300 WEST MAIN ST. CLARKSVILLE, TX 75426 TOLL FREE: 866-607-0453 WWW.EKENAMILLWORK.COM