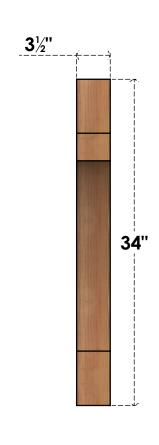

## BRC04X30X34MRC00SWR

3 1/2"W X 30"D X 34"H MERCED SMOOTH BRACE, WESTERN RED CEDAR

SIDE **FRONT** 

**EKENA MILLWORK** 2300 WEST MAIN ST. CLARKSVILLE, TX 75426 TOLL FREE: 866-607-0453 WWW.EKENAMILLWORK.COM