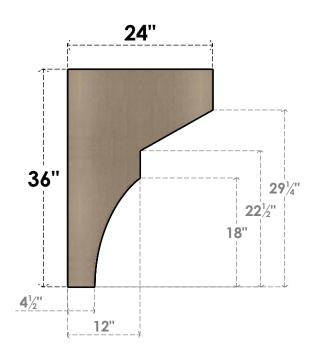

#### ITEM NUMBER: CORU12X24X36MONRCPR

12"W X 24"D X 36"H SERIES 2 CLASSIC MONTEREY ROUGH CEDAR TIMBERTHANE FAUX WOOD CORBEL, PRIMED

### **SIDE PROFILE**