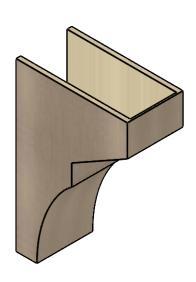

#### ITEM NUMBER: CORU12X24X36MONRCPR

12"W X 24"D X 36"H SERIES 2 CLASSIC MONTEREY ROUGH CEDAR TIMBERTHANE FAUX WOOD CORBEL, PRIMED

# **ISOMETRIC**

**EKENA MILLWORK** 2300 WEST MAIN ST. CLARKSVILLE, TX 75426 TOLL FREE: 866-607-0453 WWW.EKENAMILLWORK.COM

GENERATED DATE: 01/27/2023

- 1. INSTALLATION TO BE COMPLETED IN ACCORDANCE WITH MANUFACTURER'S SPECIFICATIONS.