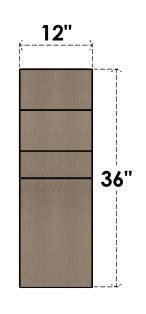

#### ITEM NUMBER: CORU12X24X36MONRCPR

12"W X 24"D X 36"H SERIES 2 CLASSIC MONTEREY ROUGH CEDAR TIMBERTHANE FAUX WOOD CORBEL, PRIMED

## **FRONT PROFILE**