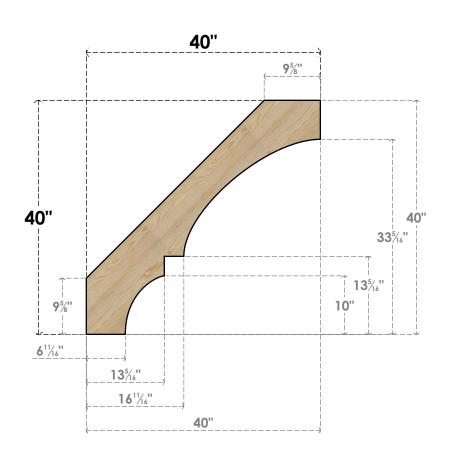

## BRC06X40X40BOA00RDF

6"W X 40"D X 40"H BALBOA ROUGH SAWN BRACE, DOUGLAS FIR

SIDE