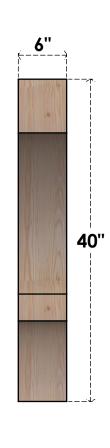

## BRC06X40X40BOA00RDF

6"W X 40"D X 40"H BALBOA ROUGH SAWN BRACE, DOUGLAS FIR

SIDE

## **FRONT**

**EKENA MILLWORK** 2300 WEST MAIN ST. CLARKSVILLE, TX 75426 TOLL FREE: 866-607-0453 WWW.EKENAMILLWORK.COM