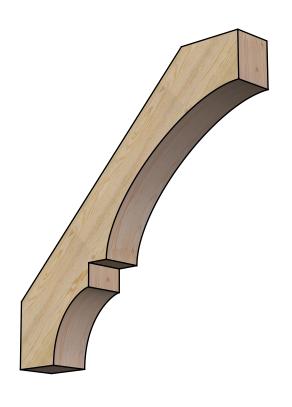

## BRC06X40X40BOA00RDF

6"W X 40"D X 40"H BALBOA ROUGH SAWN BRACE, DOUGLAS FIR

SIDE