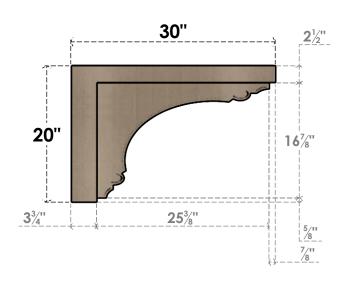

## ITEM NUMBER: CORU10X30X20WARRCPR

10"W X 30"D X 20"H SERIES 3 CLASSIC WARREN ROUGH CEDAR TIMBERTHANE FAUX WOOD CORBEL, PRIMED

## SIDE PROFILE