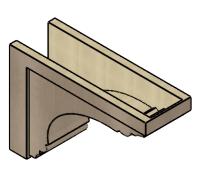

## ITEM NUMBER: CORU10X30X20WARRCPR

10"W X 30"D X 20"H SERIES 3 CLASSIC WARREN ROUGH CEDAR TIMBERTHANE FAUX WOOD CORBEL, PRIMED

## **ISOMETRIC**

GENERATED DATE: 01/28/2023

**EKENA MILLWORK** 2300 WEST MAIN ST. CLARKSVILLE, TX 75426 TOLL FREE: 866-607-0453 WWW.EKENAMILLWORK.COM

1. INSTALLATION TO BE COMPLETED IN ACCORDANCE WITH MANUFACTURER'S SPECIFICATIONS.