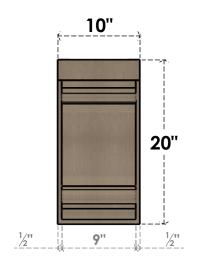

## ITEM NUMBER: CORU10X30X20WARRCPR

10"W X 30"D X 20"H SERIES 3 CLASSIC WARREN ROUGH CEDAR TIMBERTHANE FAUX WOOD CORBEL, PRIMED

## FRONT PROFILE