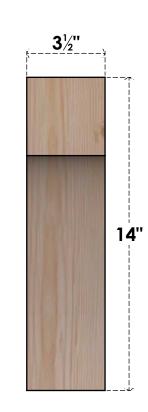

## 3 1/2"W X 6"D X 14"H WESTLAKE SMOOTH BRACE, DOUGLAS FIR

SIDE

## FRONT

NOTES 1. INSTALLATION TO BE COMPLETED IN ACCORDANCE WITH MANUFACTURER'S SPECIFICATIONS. 2. DRAWING MAY NOT BE TO SCALE

3. THIS DRAWING IS INTENDED FOR DESIGN AND PLANNING PURPOSES ONLY.

4. ALL INFORMATION CONTAINED HEREIN WAS CURRENT AT THE TIME OF DEVELOPMENT BUT MUST BE REVIEWED AND APPROVED BY THE PRODUCT MANUFACTURER TO BE CONSIDERED ACCURATE.