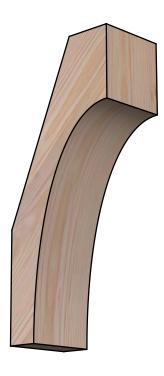

## BRC04X06X14WTL00SDF

## 3 1/2"W X 6"D X 14"H WESTLAKE SMOOTH BRACE, DOUGLAS FIR







SIDE

## FRONT



NOTES 1. INSTALLATION TO BE COMPLETED IN ACCORDANCE WITH MANUFACTURER'S SPECIFICATIONS. 2. DRAWING MAY NOT BE TO SCALE

3. THIS DRAWING IS INTENDED FOR DESIGN AND PLANNING PURPOSES ONLY.

4. ALL INFORMATION CONTAINED HEREIN WAS CURRENT AT THE TIME OF DEVELOPMENT BUT MUST BE REVIEWED AND APPROVED BY THE PRODUCT MANUFACTURER TO BE CONSIDERED ACCURATE.

5. PRODUCTS ARE NOT KILN DRIED. THIS ITEM IS UNIQUE AND WILL CONTAIN THE NATURAL VARIATIONS THAT THE WOOD SPECIES OFFERS. THIS MAY RESULT IN VARIATIONS UP TO 1/4"

Revision Date : 06/19/2021

**EKENA MILLWORK** 2300 WEST MAIN ST. CLARKSVILLE, TX 75426 TOLL FREE: 866-607-0453 WWW.EKENAMILLWORK.COM