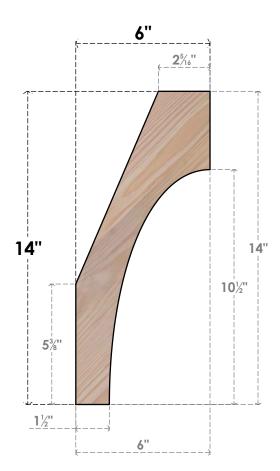

## 3 1/2"W X 6"D X 14"H WESTLAKE SMOOTH BRACE, DOUGLAS FIR

SIDE

## FRONT

NOTES 1. INSTALLATION TO BE COMPLETED IN ACCORDANCE WITH MANUFACTURER'S SPECIFICATIONS. 2. DRAWING MAY NOT BE TO SCALE

3. THIS DRAWING IS INTENDED FOR DESIGN AND PLANNING PURPOSES ONLY.

4. ALL INFORMATION CONTAINED HEREIN WAS CURRENT AT THE TIME OF DEVELOPMENT BUT MUST BE REVIEWED AND APPROVED BY THE PRODUCT MANUFACTURER TO BE CONSIDERED ACCURATE.

5. PRODUCTS ARE NOT KILN DRIED. THIS ITEM IS UNIQUE AND WILL CONTAIN THE NATURAL VARIATIONS THAT THE WOOD SPECIES OFFERS. THIS MAY RESULT IN VARIATIONS UP TO 1/4"

Revision Date : 06/19/2021

**EKENA MILLWORK** 2300 WEST MAIN ST. CLARKSVILLE, TX 75426 TOLL FREE: 866-607-0453 WWW.EKENAMILLWORK.COM