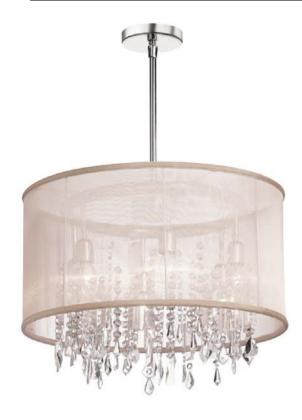

## 85301-PC-117 - 6LT Crystal Chandelier w/Oys Orgza Shd

6 Light Crystal Chandelier, Polished Chrome, Oyster Organza Drum Shade

| Height               | 16                | No. of Bulbs         | 6                 |
|----------------------|-------------------|----------------------|-------------------|
| Width/Length         | 18                | LED                  | Yes               |
| Depth                | 18                | <b>Total Wattage</b> | 240W              |
| Weight               | 12                |                      |                   |
| Body Material        | Steel             | Second Material      | Organza           |
| Finish/Color         | Polished Chrome   | Second Finish/Color  | Oyster            |
| Type of Finish       | Electroplated     |                      |                   |
| Bulb 1 Amount        | 6                 | Rated For            | Dry Location      |
| Bulb 1 Base Type     | B Type - E12 Base | Voltage              | 120V              |
| Bulb 1 Max Watt.     | 40W               |                      |                   |
| Bulb 1 Included      | No                | Approval             | cUL or equivalent |
| <b>Bulb 1 Lumens</b> |                   | Warranty             | 1 Year            |
| Bulb 1 CRI           |                   | Instal Position      | Ceiling           |