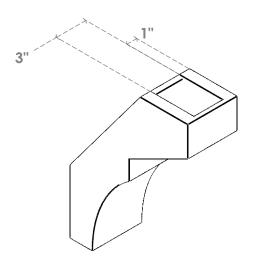

## ITEM NUMBER: BRCURO050X12000X16000MONRCPR

5"W X 12"D X 16"H MONTEREY ROUGH CEDAR WOODGRAIN OPEN TIMBERTHANE BRACE, PRIMED TAN

**SIDE PROFILE** 

**FRONT PROFILE** 

**ISOMETRIC** 

GENERATED DATE: 04/05/2023