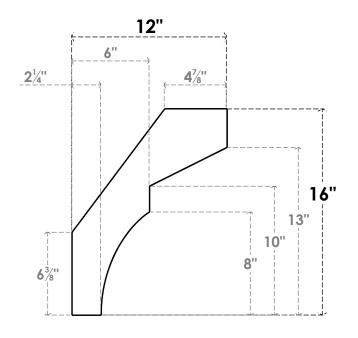

## ITEM NUMBER: BRCURO050X12000X16000MONRCPR

5"W X 12"D X 16"H MONTEREY ROUGH CEDAR WOODGRAIN OPEN TIMBERTHANE BRACE, PRIMED TAN

**SIDE PROFILE** 

**FRONT PROFILE** 

**ISOMETRIC** 

GENERATED DATE: 04/05/2023