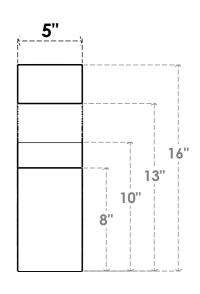

## ITEM NUMBER: BRCURO050X12000X16000MONRCPR

5"W X 12"D X 16"H MONTEREY ROUGH CEDAR WOODGRAIN OPEN TIMBERTHANE BRACE, PRIMED TAN

**SIDE PROFILE** 

**FRONT PROFILE** 

**ISOMETRIC** 

GENERATED DATE: 04/05/2023