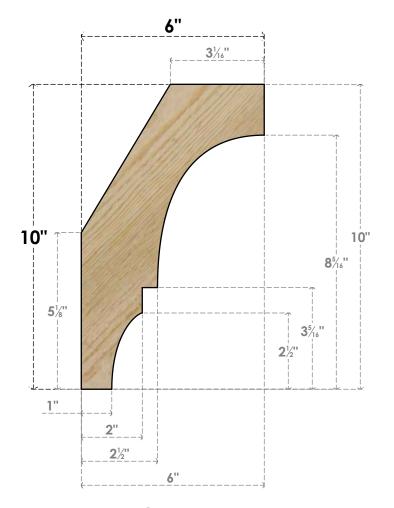

## BRC04X06X10BOA00RDF

4"W X 6"D X 10"H BALBOA ROUGH SAWN BRACE, DOUGLAS FIR

SIDE

## **NOTES**

- 1. INSTALLATION TO BE COMPLETED IN ACCORDANCE WITH MANUFACTURER'S SPECIFICATIONS. 2. DRAWING MAY NOT BE TO SCALE
- 3. THIS DRAWING IS INTENDED FOR DESIGN AND PLANNING PURPOSES ONLY.
- 4. ALL INFORMATION CONTAINED HEREIN WAS CURRENT AT THE TIME OF DEVELOPMENT BUT MUST BE REVIEWED AND APPROVED BY THE PRODUCT MANUFACTURER TO BE CONSIDERED ACCURATE.
- 5. PRODUCTS ARE NOT KILN DRIED. THIS ITEM IS UNIQUE AND WILL CONTAIN THE NATURAL VARIATIONS THAT THE WOOD SPECIES OFFERS. THIS MAY RESULT IN VARIATIONS UP TO 1/4"