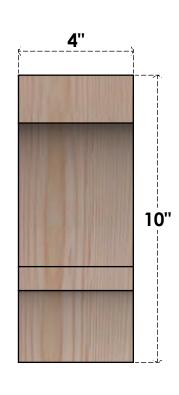

## BRC04X06X10BOA00RDF

4"W X 6"D X 10"H BALBOA ROUGH SAWN BRACE, DOUGLAS FIR

SIDE

## **FRONT**

**EKENA MILLWORK** 2300 WEST MAIN ST. CLARKSVILLE, TX 75426 TOLL FREE: 866-607-0453 WWW.EKENAMILLWORK.COM