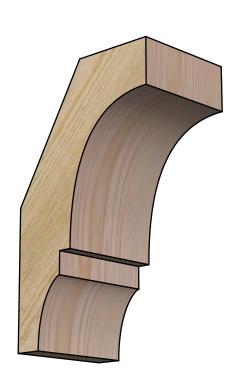

## BRC04X06X10BOA00RDF

4"W X 6"D X 10"H BALBOA ROUGH SAWN BRACE, DOUGLAS FIR

SIDE