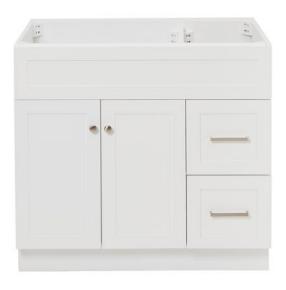

# ARIEL

# F036S-L

# **BASE CABINET DIMENSIONS**

36" W x 21.5" D x 34.5" H

# FEATURES

- Solid wood frame & plywood panels
- Dovetail drawers and joints
- Soft closing doors & drawers