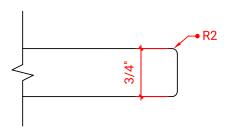

# ARIEL

# F036S-L



# **BASE CABINET DIMENSIONS**

36" W x 21.5" D x 34.5" H

# FEATURES

- Solid wood frame & plywood panels
- Dovetail drawers and joints
- Soft closing doors & drawers

# HARDWARE FINISHES



### Polished Chrome

# AVAILABLE COLORS



## SIDE VIEW



### PLAN VIEW





FRONT VIEW



## **OVERALL DIMENSIONS**

37" W x 22" D x 0.75" H

# COUNTERTOP OPTIONS



Carrara Marble CW2-037S-L-OVL-CT

### COUNTERTOP PLAN VIEW

### FEATURES

- Solid countertop with mitered edges & seams
- Undermount white oval sink
- Pre-drilled for 8" widespread faucet

### INCLUDED

- Countertop
- Matching Backsplash
- Oval Sink



### EDGE SIDE VIEW



### THREE DIMENSIONAL COUNTERTOP VIEW