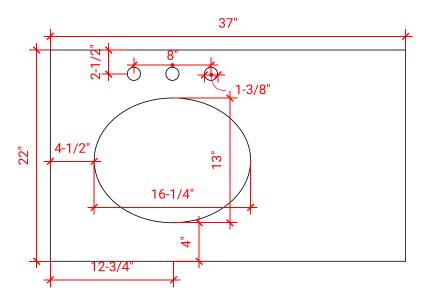

## **OVERALL DIMENSIONS**

37" W x 22" D x 0.75" H

### COUNTERTOP PLAN VIEW

### FEATURES

- Solid countertop with mitered edges & seams
- Undermount white oval sink
- Pre-drilled for 8" widespread faucet