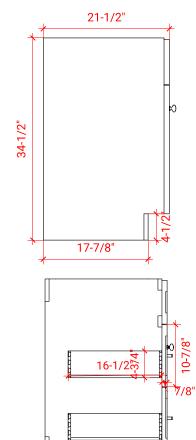

# **BASE CABINET DIMENSIONS**

36" W x 21.5" D x 34.5" H

## SIDE VIEW

### PLAN VIEW

FRONT VIEW