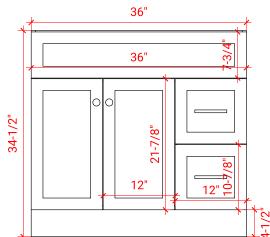

# **BASE CABINET DIMENSIONS**

36" W x 21.5" D x 34.5" H

## SIDE VIEW

### PLAN VIEW

FRONT VIEW