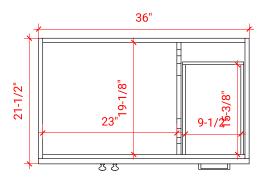

# ARIEL

# F036S-L



# **BASE CABINET DIMENSIONS**

36" W x 21.5" D x 34.5" H

# FEATURES

- Solid wood frame & plywood panels
- Dovetail drawers and joints
- Soft closing doors & drawers

# HARDWARE FINISHES



### Polished Chrome

# AVAILABLE COLORS



## SIDE VIEW



### PLAN VIEW





FRONT VIEW



## **OVERALL DIMENSIONS**

37" W x 22" D x 0.75" H

# COUNTERTOP OPTIONS



Carrara Marble CW2-037S-L-OVL-CT

### COUNTERTOP PLAN VIEW

### FEATURES

- Solid countertop with mitered edges & seams
- Undermount white oval sink
- Pre-drilled for 8" widespread faucet

### INCLUDED

- Countertop
- Matching Backsplash
- Oval Sink



### EDGE SIDE VIEW



### THREE DIMENSIONAL COUNTERTOP VIEW