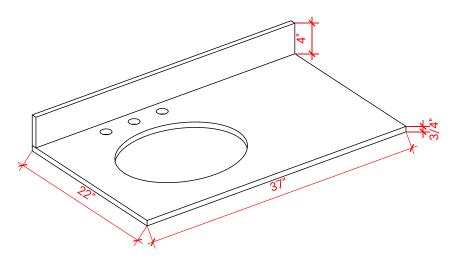

## **OVERALL DIMENSIONS**

37" W x 22" D x 0.75" H

### THREE DIMENSIONAL COUNTERTOP VIEW