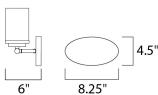

#### **MEASUREMENTS**

DIMENSION : 12" W x 9" H x 6" Ext : 4.5" W x 8.25" H **BACK PLATE** 

HANGING WEIGHT : 2.64 lb