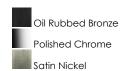

#### **FINISHES OPTION**

## **PRODUCT DESCRIPTION**

Minimalistic frames finished in your choice of Oil Rubbed Bronze or Polished Chrome support cylinders of Frost glass shades. A clean contemporary look at a very affordable price.