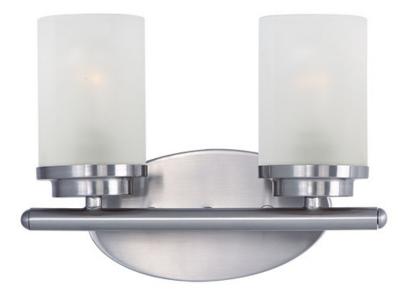

## **PRODUCT DESCRIPTION**

Minimalistic frames finished in your choice of Oil Rubbed Bronze or Polished Chrome support cylinders of Frost glass shades. A clean contemporary look at a very affordable price.

# LAMPING

INPUT VOLTAGE : 120V

BULB : 2 x 60W Incandescent E26 Medium, 120W Total

**BULB INCLUDED** : (Not Included)

DIMMABLE : Yes

## **GLASS**

Frosted FT

# MATERIAL

Steel, Glass