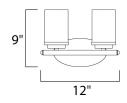

#### **MEASUREMENTS**

DIMENSION : 12" W x 9" H x 6" Ext : 4.5" W x 8.25" H **BACK PLATE** 

HANGING WEIGHT : 2.64 lb