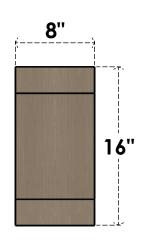

## ITEM NUMBER: CORU08X16X16BURRCPR

8"W X 16"D X 16"H SERIES 1 CLASSIC BURLINGTON ROUGH CEDAR TIMBERTHANE FAUX WOOD CORBEL, PRIMED

## **SIDE PROFILE**

**FRONT PROFILE** 

**ISOMETRIC** 

**EKENA MILLWORK** 2300 WEST MAIN ST. CLARKSVILLE, TX 75426 TOLL FREE: 866-607-0453 WWW.EKENAMILLWORK.COM

GENERATED DATE: 01/27/2023

- 1. INSTALLATION TO BE COMPLETED IN ACCORDANCE WITH MANUFACTURER'S SPECIFICATIONS.