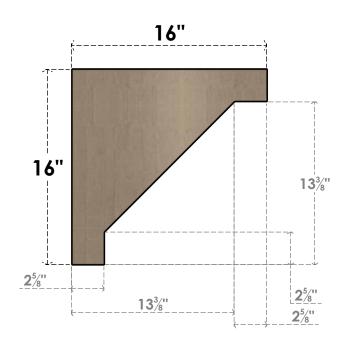

## ITEM NUMBER: CORU08X16X16BURRCPR

8"W X 16"D X 16"H SERIES 1 CLASSIC BURLINGTON ROUGH CEDAR TIMBERTHANE FAUX WOOD CORBEL, PRIMED

## **SIDE PROFILE**

**FRONT PROFILE** 

**ISOMETRIC** 

**EKENA MILLWORK** 2300 WEST MAIN ST. CLARKSVILLE, TX 75426 TOLL FREE: 866-607-0453 WWW.EKENAMILLWORK.COM

GENERATED DATE: 01/27/2023

- 1. INSTALLATION TO BE COMPLETED IN ACCORDANCE WITH MANUFACTURER'S SPECIFICATIONS.