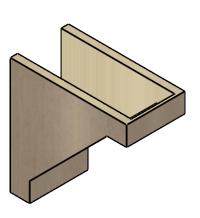

## ITEM NUMBER: CORU08X16X16BURRCPR

8"W X 16"D X 16"H SERIES 1 CLASSIC BURLINGTON ROUGH CEDAR TIMBERTHANE FAUX WOOD CORBEL, PRIMED

## **SIDE PROFILE**

**FRONT PROFILE** 

**ISOMETRIC** 

**EKENA MILLWORK** 2300 WEST MAIN ST. CLARKSVILLE, TX 75426 TOLL FREE: 866-607-0453 WWW.EKENAMILLWORK.COM

GENERATED DATE: 01/27/2023

- 1. INSTALLATION TO BE COMPLETED IN ACCORDANCE WITH MANUFACTURER'S SPECIFICATIONS.