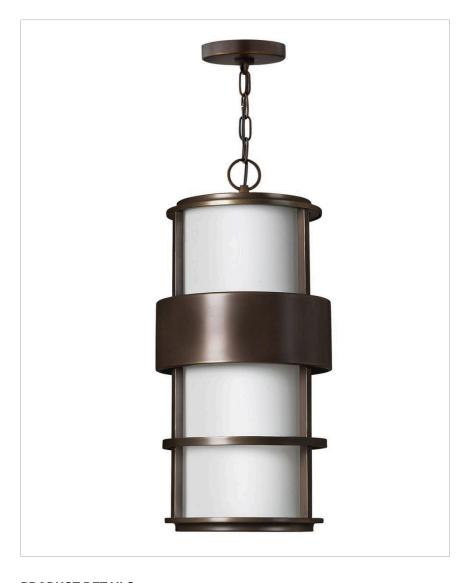

## LARGE HANGING LANTERN

Saturn is a stunning, modern design offering robust construction and intersecting lines that create a striking contrast against the clear seedy glass.

| DETAILS       | ]            |
|---------------|--------------|
| FINISH:       | Metro Bronze |
| MATERIAL:     | Solid Brass  |
| GLASS:        | Etched Opal  |
| SLOPE DEGREE: | 90           |

| DIMENSIONS |       |
|------------|-------|
| WIDTH:     | 10"   |
| HEIGHT:    | 21.3" |
| WEIGHT:    | 11lb  |

| LIGHT SOURCE                 |                                 |
|------------------------------|---------------------------------|
| LIGHT SOURCE:                | Integrated LED                  |
| LED NAME:                    | (4) E2G08W7WI                   |
| WATTAGE:                     | 32w LED *Included               |
| VOLTAGE:                     | 120v                            |
| COLOR TEMP:                  | 3000                            |
| LUMENS:                      | 2800                            |
| CRI:                         | 95                              |
| INCANDESCENT<br>EQUIVALENCY: | 4 x 75w                         |
| DIMMABLE:                    | Yes - CL Type Dimmer<br>(SSL7A) |