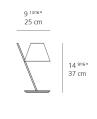

1751028A



| Design By         |  |
|-------------------|--|
| Quaglio Simonelli |  |

# Collection

Design

| c (Մ) us  | (P20) |
|-----------|-------|
| t (PL) is | (F20) |

# Specifications Lamp type LED-T (Non Integrated) ONLY Lamp max 6W LED E12/G16.5 Lamp Included No Control type On/Off (On Cord) Input Voltage 120V Power consumption 6W Ballast N/A

### Colors & Finishes =

| <br>White |
|-----------|

### Materials =

- Lampshade in lightweight technopolymer closed by two diffusers
- Base and stem in painted aluminum

### Features & Accessories =

### Dimensions =



## Packaging =

1 Box

1 x 11-11/16" x 11-11/16" x 17-5/8" / 4.2 lbs - 29.5 cm x 29.5 cm x 44.5 cm / 1.905 kg

### Light distribution -

Direct/Indirect

Ø 7 <sup>9/16</sup>" Ø 19.2 cm

Luminaire weight -

Warranty =

2.65 lbs / 1.2 kg

5 year Limited warranty