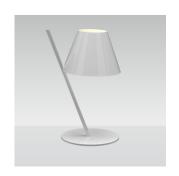

### Colors & Finishes =

| <br>White |
|-----------|

### Materials =

- Lampshade in lightweight technopolymer closed by two diffusers
- Base and stem in painted aluminum