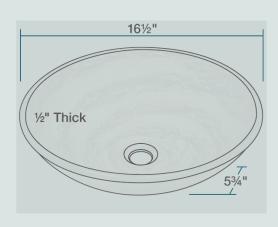

16 1/2" x 16 1/2" x 5 3/4" Tempered Glass Limited Lifetime Warranty Foil-Undertone Glass Sink

## **Features**

| realules            |                             |                         |                |                              |          |
|---------------------|-----------------------------|-------------------------|----------------|------------------------------|----------|
| Vessel Installation | 18" Minimum Cabinet<br>Size | 1/2" Thick              | Tempered Glass | Limited Lifetime<br>Warranty | One Bowl |
|                     | <b>←→</b>                   | $ \longleftrightarrow $ |                |                              | °        |
|                     |                             |                         |                |                              |          |
|                     |                             |                         |                |                              |          |