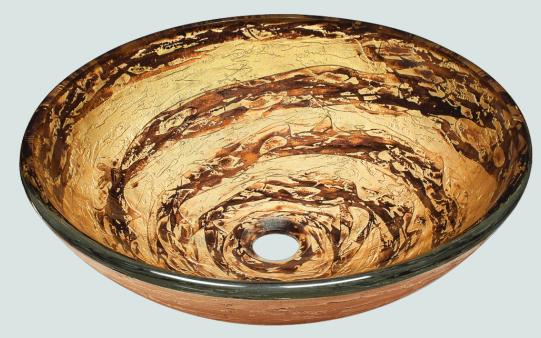

## 631 Foil Undertone Vessel Sink

## Glass

Our line of glass sinks will add elegant beauty to your bathroom. They are manufactured using fully tempered glass, which is stronger and can withstand higher temperatures than normal glass. The glass is nonporous and will not absorb odor or stains making it a very clean option. Our glass sinks are covered by a limited lifetime warranty.

16 1/2" x 16 1/2" x 5 3/4" Tempered Glass Limited Lifetime Warranty Foil-Undertone Glass Sink