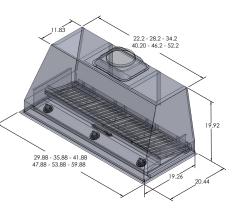

## **PLFL 832**

| Sizes Available | 28  |
|-----------------|-----|
| Ductless Option |     |
| Vent size       |     |
| Airflow (CFM)   |     |
| Lighting        |     |
| Noise (Sones)   |     |
| Voltage         |     |
| Blower          |     |
| Speeds          |     |
| Controls        | LED |
|                 |     |

| 2 8   34   40   46   52   58 |  |
|------------------------------|--|
| No                           |  |
| 8″                           |  |
| 1000 Max                     |  |
| 2-4 LED Lights               |  |
| 7.0 Max                      |  |
| 110v                         |  |
| 1000 CFM Blower              |  |
| 6                            |  |
| LED & Push Button Control    |  |
|                              |  |