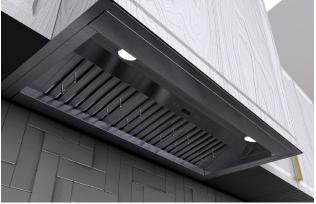

The PLFL 832 is a range hood insert designed to fit in a custom built hood cover. It comes with our 6 speed "feather touch" control panel giving you finite control of your airflow and LED lights. It features easily removable baffle filters that are dishwasher safe and a powerful 1000 CFM blower to remove all the cooking exhaust your cook top can produce.

| 2 8   34   40   46   52   58 |  |
|------------------------------|--|
| No                           |  |
| 8″                           |  |
| 1000 Max                     |  |
| 2-4 LED Lights               |  |
| 7.0 Max                      |  |
| 110v                         |  |
| 1000 CFM Blower              |  |
| 6                            |  |
| LED & Push Button Control    |  |
|                              |  |