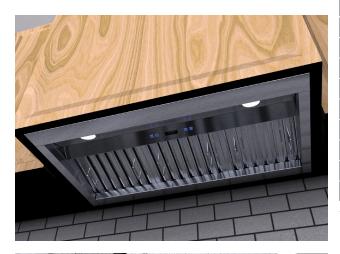

The PLFL 832 is a range hood insert designed to fit in a custom built hood cover. It comes with our 6 speed "feather touch" control panel giving you finite control of your airflow and LED lights. It features easily removable baffle filters that are dishwasher safe and a powerful 1000 CFM blower to remove all the cooking exhaust your cook top can produce.

| 2 8   34   40   46   52   58 |  |
|------------------------------|--|
| No                           |  |
| 8″                           |  |
| 1000 Max                     |  |
| 2-4 LED Lights               |  |
| 7.0 Max                      |  |
| 110v                         |  |
| 1000 CFM Blower              |  |
| 6                            |  |
| LED & Push Button Control    |  |
|                              |  |