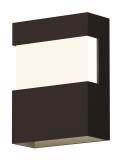

# Band LED Sconce Spec Sheet

SKU: 7280.72-WL Learn more at: https://sonnemanlight.com/band-led-sconce

Description: A crisp-edged rectangular aluminum column delivers bright LED illumination outward from a broad inset acrylic band and downward from a powerful recessed downlight.

### **Shade**

| Shade 1 Material: | Aluminum |
|-------------------|----------|
| Shade 2 Material: | Optical  |
|                   | Acrylic  |
|                   | Diffuser |

## **Available Finishes**

Available Finishes: Textured Bronze (.72), Textured Gray (.74), Textured White (.98)