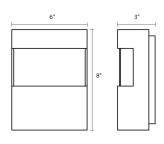

Project:

# Band LED Sconce Spec Sheet

SKU: 7280.72-WL Learn more at: https://sonnemanlight.com/band-led-sconce

Description: A crisp-edged rectangular aluminum column delivers bright LED illumination outward from a broad inset acrylic band and downward from a powerful recessed downlight.

Type #:





### **Dimensions**

# **Electrical Specs**

## Installation

| Installation:             | Licensed<br>electrician |
|---------------------------|-------------------------|
| Installation Orientation: | required<br>Vertical    |
|                           |                         |

## **Shipping**

| Carton 1 L x W x H:                    | 12" X 10" X<br>7" |
|----------------------------------------|-------------------|
| Carton 1 Gross Weight: Fixture Weight: | 4 LBS<br>1        |

### **Shade**

| Shade 1 Material: | Aluminum |
|-------------------|----------|
| Shade 2 Material: | Optical  |
|                   | Acrylic  |
|                   | Diffuser |

## **Available Finishes**

Available Finishes: Textured Bronze (.72), Textured Gray (.74), Textured White (.98)

# **General